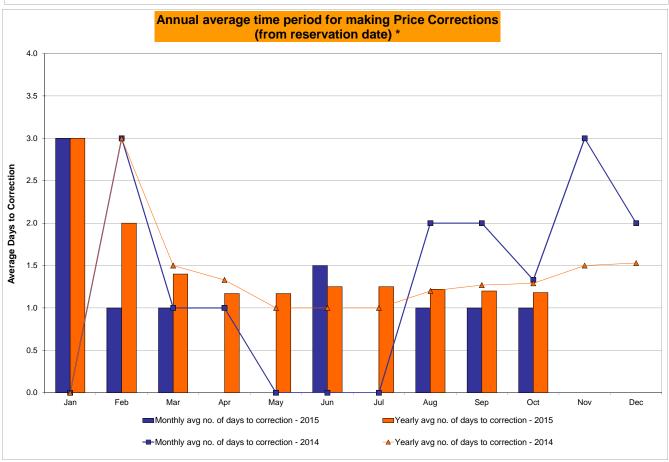

00%<br>0.11%<br>0<br>720<br>0.00%<br>1.11% | 0<br>744<br>0.00%<br>0.35%<br>0<br>8,999<br>0.00%<br>0.10%<br>5<br>744<br>0.67%<br>1.04%                 | 4<br>744<br>0.54%<br>0.38%<br>11<br>8,975<br>0.12%<br>0.10%<br>11<br>744<br>1.48%<br>1.10%                 | 1<br>720<br>0.14%<br>0.35%<br>1<br>8,779<br>0.01%<br>0.09%<br>17<br>720<br>2.36%<br>1.24%                 | 4<br>744<br>0.54%<br>0.37%<br>9<br>9,026<br>0.10%<br>0.09%<br>20<br>744<br>2.69%<br>1.38%         | 4<br>721<br>0.55%<br>0.39%<br>33<br>8,763<br>0.38%<br>0.12%<br>9<br>721<br>1.25%<br>1.37%                 | 1<br>744<br>0.13%<br>0.37%<br>1<br>9,030<br>0.01%<br>0.11%<br>11<br>744<br>1.48%<br>1.38%                 |

<sup>\*</sup> Calendar days from reservation date.

Market Mitigation and Analysis Prepared: 11/9/2015 8:25 AM





<sup>\*</sup> Calendar days from reservation date.





|         | Virtual Load and Supply Zonal Statistics (Average MWh/day) - 2015 |            |                |                |                |             |                  |                |                |                |                |        |                  |                |           |              |              |
|---------|-------------------------------------------------------------------|------------|----------------|----------------|----------------|-------------|------------------|----------------|----------------|----------------|----------------|--------|------------------|----------------|-----------|--------------|--------------|
|         |