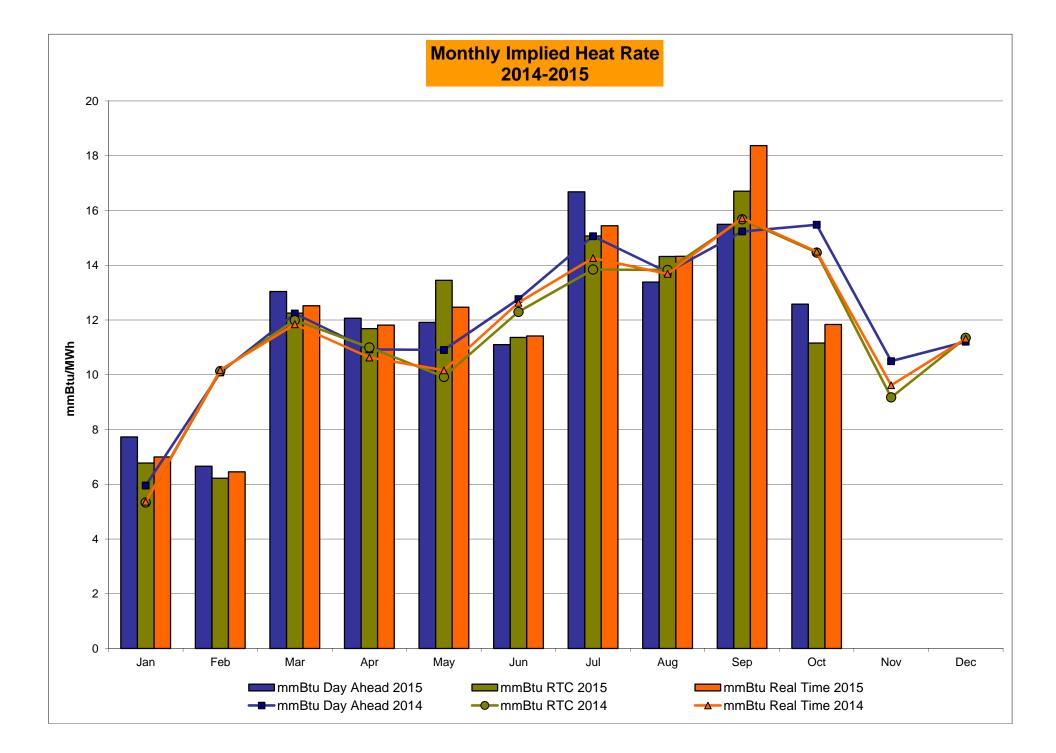

br>0.00<br>0.00<br>0.00<br>0.00<br>0.04 | 5.66 3.41 3.08 0.91 0.21 0.21 7.67  3.57 0.98 2.25 0.17 0.02 0.02 7.62 0.21  3.23 0.60 2.09 0.05 0.00 0.00 7.31                                              | 9.41<br>3.76<br>4.40<br>0.27<br>0.14<br>0.14<br>8.21<br>4.32<br>2.99<br>0.25<br>0.13<br>0.00<br>0.00<br>10.36<br>0.20<br>4.47<br>3.10<br>0.42<br>0.20<br>0.00<br>0.00<br>10.39 | 7.04 3.82 3.58 0.89 0.53 0.53 7.74  2.86 2.46 0.00 0.00 0.00 0.00 9.42 0.20  4.51 4.12 0.00 0.00 0.00 0.00 0.00 0.00 0.00 0 | 5.73 3.82 2.45 0.95 0.60 0.60 7.12  6.51 3.48 3.62 1.39 0.15 0.15 9.99 0.17  8.45 4.14 5.23 1.69 0.16 0.16 10.94     |

Market Mitigation and Analysis Prepared: 11/2/2015 11:40 AM

# NYISO In City Energy Mitigation - AMP (NYC Zone) 2014 - 2015 Percentage of committed unit-hours mitigated









# NYISO LBMP ZONES



Market Mitigation and Analysis Prepared: 11/3/2015 9:54 AM

#### **Billing Codes for Chart 4-C**

| Chart - C Category Name                   | <b>Billing Code</b> | Billing Category Name                                                              |
|-------------------------------------------|---------------------|------------------------------------------------------------------------------------|
| Bid Production Cost Guarantee Balancing   | 81203               | Balancing NYISO Bid Production Cost Guarantee - Internal Units                     |
| Bid Production Cost Guarantee Balancing   | 81204               | Balancing NYISO Bid Production Cost Guarantee - External Units                     |
| Bid Production Cost Guarantee Balancing   | 81205