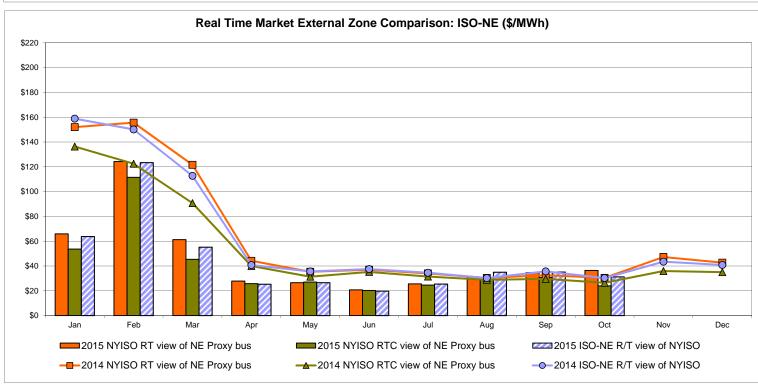

# Market Performance Highlights for October 2015

- LBMP for October is \$30.03/MWh; lower than \$34.39/MWh in September 2015 and \$35.61/MWh in October 2014.
  - Day Ahead and Real Time Load Weighted LBMPs are lower compared to September.
  - This is the lowest LBMP for the month of October during NYISO operation.
- October 2015 average year-to-date monthly cost of \$47.17/MWh is a 37% decrease from \$74.63/MWh in October 2014.
- Average daily sendout is 389 GWh/day in October; lower than 473 GWh/day in September 2015 and 394 GWh/day in October 2014.
- Natural gas prices were higher compared to the previous month and distillate prices were lower compared to the previous month.
  - Natural Gas (Transco Z6 NY) was \$2.16/MMBtu, up from \$2.09/MMBtu in September.
  - Jet Kerosene Gulf Coast was \$10.33/MMBtu, down from \$10.39/MMBtu in September.
  - Ultra Low Sulfur No.2 Diesel NY Harbor was \$10.53/MMBtu, down from \$10.79/MMBtu in September.
- Uplift per MWh is higher compared to the previous month.
  - Uplift (not including NYISO cost of operations) is \$0.11/MWh; higher than (\$0.14)/MWh in September.
    - The Local Reliability Share is \$0.33/MWh, higher than \$0.22 in September.
    - The Statewide Share is (\$0.22)/MWh, higher than (\$0.37)/MWh in September.
  - TSA \$ per NYC MWh is \$0.00/MWh.
  - Total uplift costs (Schedule 1 components including NYISO Cost of Operations) are higher than September.