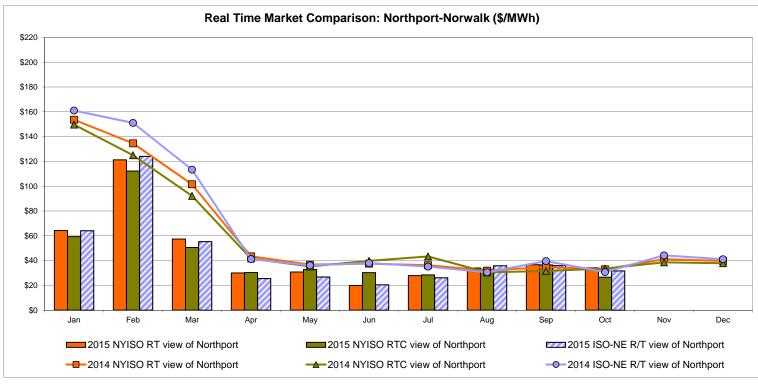

ed: 11/5/2015 9:20 AM

<sup>\*</sup> Straight LBMP averages













Average of RT Energy

-\$50 -\$60 -\$70

Average of RT Congestion

Average of RT Losses

MPX

**L**BMP

## **External Comparison ISO-New England**





## **External Comparison PJM**





#### **External Comparison Ontario IESO**





Notes: Exchange factor used for October 2015 was 0.7665 to US

HOEP: Hourly Ontario Energy Price Pre-Dispatch: Projected Energy Price

## **External Controllable Line: Cross Sound Cable (New England)**





#### Note:

ISO-NE Forecast is an advisory posting @ 18:00 day before.

The DAM and R/T prices at the Shorham 13899 interface are used for ISO-NE.

The DAM and R/T prices at the CSC interface are used for NYISO.

## **External Controllable Line: Northport - Norwalk (New England)**





#### Note:

ISO-NE Forecast is an advisory posting @ 18:00 day before.

The DAM and R/T prices at the Northport 138 interface are used for ISO-NE.

The DAM and R/T prices at the 1385 interface are used for NYISO.

# **External Controllable Line: Neptune (PJM)**





## **External Comparison Hydro-Quebec**





Note:

Hydro-Quebec Prices are unavailable.

## **External Controllable Line: Linden VFT (PJM)**





## **External Controllable Line: Hudson (PJM)**





#### **NYISO Real Time Price Correction Statistics**

| 2015 Hour Corrections