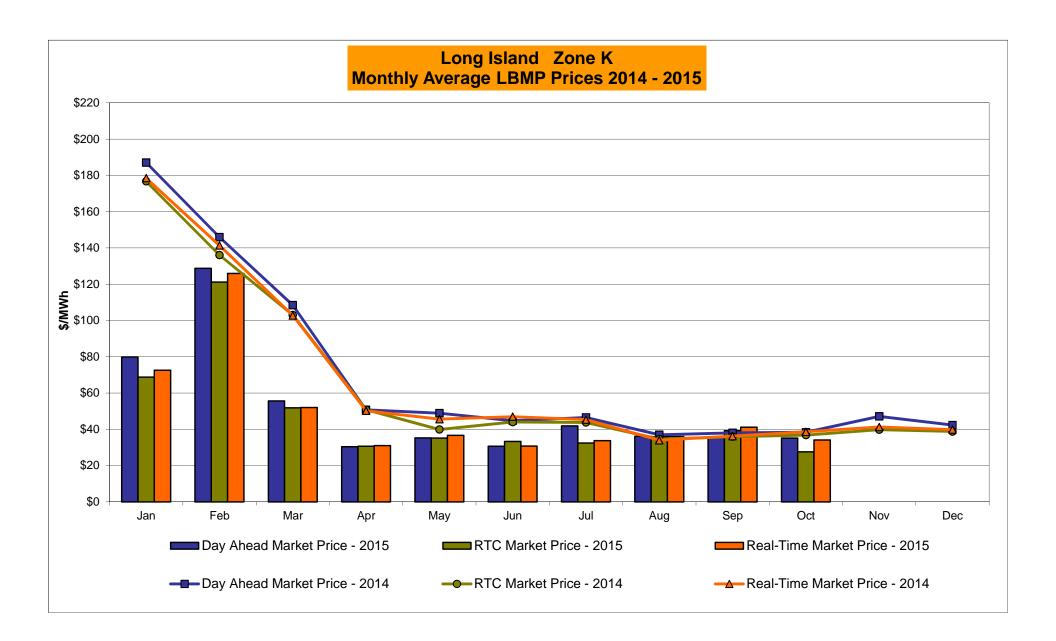

10.18<br>12.70<br>19.81       |
| Unweighted Price * Standard Deviation  RTC LBMP Unweighted Price * Standard Deviation                 | Zone O<br>22.40<br>5.96 | QUEBEC<br>(Wheel)<br>Zone M<br>16.65<br>9.90                   | QUEBEC<br>(Import/Export)  Zone M  16.65 9.90           | Zone P<br>25.93<br>7.32<br>23.27 | Zone N<br>34.84<br>12.93                      | SOUND<br>CABLE<br>Controllable<br>Line<br>35.45<br>12.02                   | NORWALK<br>Controllable<br>Line<br>34.65<br>11.45                                 | 26.28                                  | 26.26<br>6.75                         | 27.27<br>7.14                         | Controllable<br>Line<br>13.46<br>10.18 |

Market Mitigation and Analysis Prepared: 11/5/2015 9:20 AM

<sup>\*</sup> Straight LBMP averages













Average of RT Energy

-\$50 -\$60 -\$70

Average of RT Congestion

Average of RT Losses

MPX

**L**BMP

## **External Comparison ISO-New England**





## **External Comparison PJM**





#### **External Comparison Ontario IESO**





Notes: Exchange factor used for October 2015 was 0.7665 to US

HOEP: Hourly Ontario Energy Price Pre-Dispatch: Projected Energy Price

## **External Controllable Line: Cross Sound Cable (New England)**





#### Note:

ISO-NE Forecast is an advisory posting @ 18:00 day before.

The DAM and R/T prices at the Shorham 13899 interface are used for ISO-NE.

The DAM and R/T prices at the CSC interface are used for NYISO.

## **External Controllable Line: Northport - Norwalk (New England)**





#### Note:

ISO-NE Forecast is an advisory posting @ 18:00 day befo