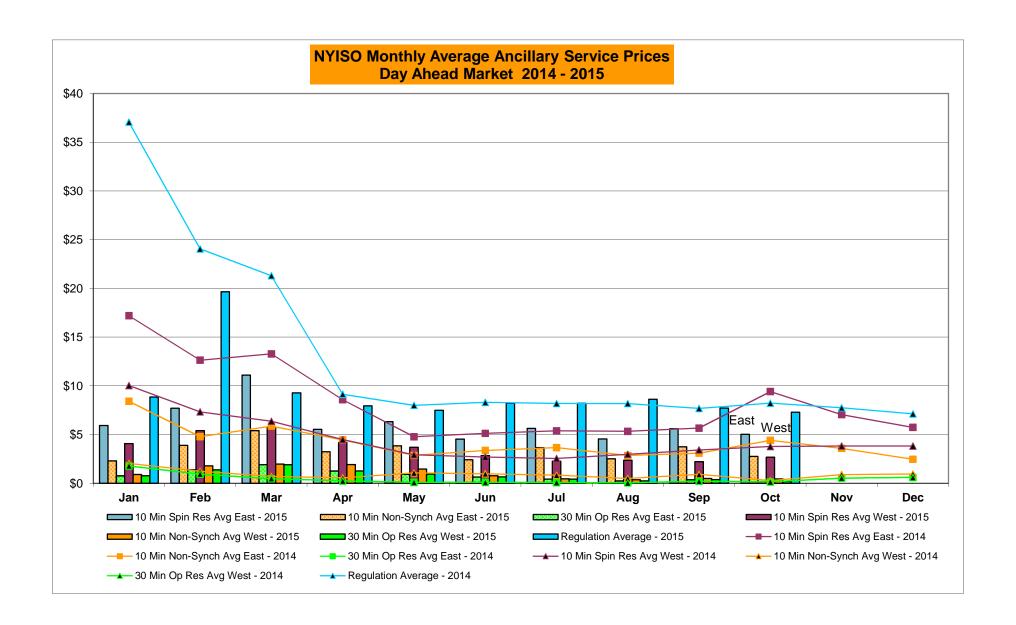

5           | 21,713         | 15,719    | 62,752       | 10,491       |
|         | Nov-15<br>Dec-15                                                  |            |                |                |                |             | Nov-15<br>Dec-15 |                |                |                |                | -      | Nov-15<br>Dec-15 |                |           |              |              |
|         | DEC-12                                                            |            |                |                |                |             | DGC-12           |                |                |                |                |        | DEC-12           |                |           |              |              |

Market Mitigation and Analysis Prepared: 11/3/2015 9:32 AM









#### NYISO Markets Ancillary Services Statistics - Unweighted Price (\$/MWH)

| Part