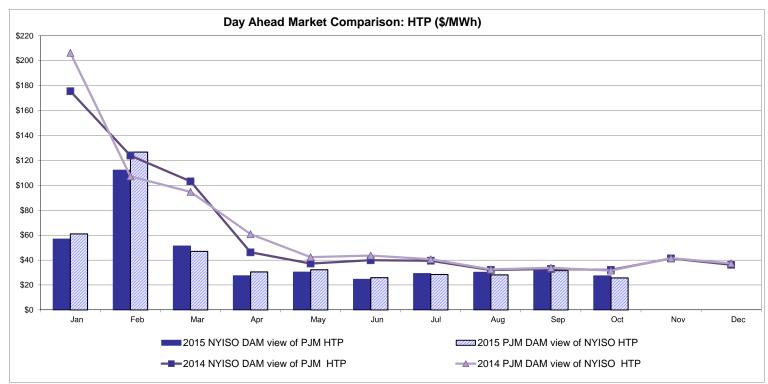

able Line: Cross Sound Cable (New England)**





#### Note:

ISO-NE Forecast is an advisory posting @ 18:00 day before.

The DAM and R/T prices at the Shorham 13899 interface are used for ISO-NE.

The DAM and R/T prices at the CSC interface are used for NYISO.

## **External Controllable Line: Northport - Norwalk (New England)**





#### Note:

ISO-NE Forecast is an advisory posting @ 18:00 day before.

The DAM and R/T prices at the Northport 138 interface are used for ISO-NE.

The DAM and R/T prices at the 1385 interface are used for NYISO.

# **External Controllable Line: Neptune (PJM)**





## **External Comparison Hydro-Quebec**





Note:

Hydro-Quebec Prices are unavailable.

## **External Controllable Line: Linden VFT (PJM)**





## **External Controllable Line: Hudson (PJM)**





#### **NYISO Real Time Price Correction Statistics**

| 2015 Hour Corrections                                                                                                                                                                                                                                                                                                                                                                                                                                           |                                                                                                                                                                                                    | <u>January</u>