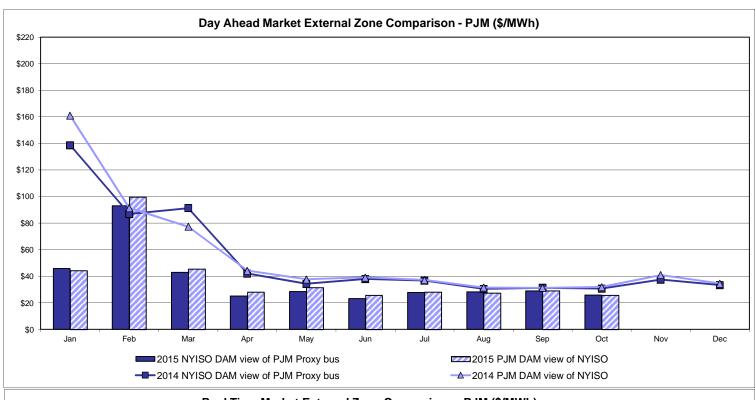

# Market Performance Highlights for October 2015

- LBMP for October is \$30.03/MWh; lower than \$34.39/MWh in September 2015 and \$35.61/MWh in October 2014.
  - Day Ahead and Real Time Load Weighted LBMPs are lower compared to September.
  - This is the lowest LBMP for the month of October during NYISO operation.
- October 2015 average year-to-date monthly cost of \$47.17/MWh is a 37% decrease from \$74.63/MWh in October 2014.
- Average daily sendout is 389 GWh/day in October; lower than 473 GWh/day in September 2015 and 394 GWh/day in October 2014.
- Natural gas prices were higher compared to the previous month and distillate prices were lower compared to the previous month.
  - Natural Gas (Transco Z6 NY) was \$2.16/MMBtu, up from \$2.09/MMBtu in September.
  - Jet Kerosene Gulf Coast was \$10.33/MMBtu, down from \$10.39/MMBtu in September.
  - Ultra Low Sulfur No.2 Diesel NY Harbor was \$10.53/MMBtu, down from \$10.79/MMBtu in September.
- Uplift per MWh is higher compared to the previous month.
  - Uplift (not including NYISO cost of operations) is \$0.11/MWh; higher than (\$0.14)/MWh in September.
    - The Local Reliability Share is \$0.33/MWh, higher than \$0.22 in September.
    - The Statewide Share is (\$0.22)/MWh, higher than (\$0.37)/MWh in September.
  - TSA \$ per NYC MWh is \$0.00/MWh.
  - Total uplift costs (Schedule 1 components including NYISO Cost of Operations) are higher than September.