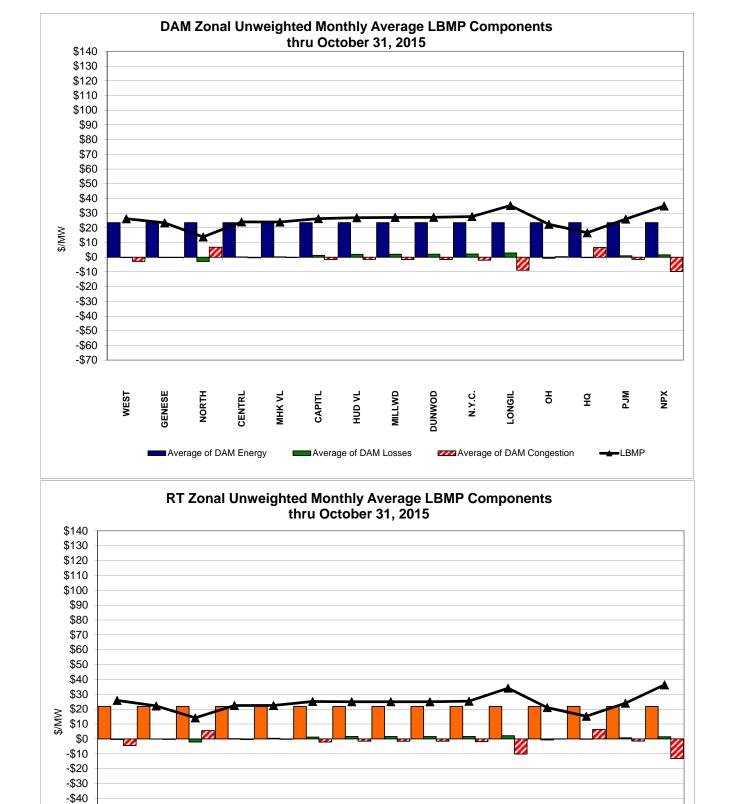

# Market Performance Highlights for October 2015

- LBMP for October is \$30.03/MWh; lower than \$34.39/MWh in September 2015 and \$35.61/MWh in October 2014.
  - Day Ahead and Real Time Load Weighted LBMPs are lower compared to September.
  - This is the lowest LBMP for the month of October during NYISO operation.
- October 2015 average year-to-date monthly cost of \$47.17/MWh is a 37% decrease from \$74.63/MWh in October 2014.
- Average daily sendout is 389 GWh/day in October; lower than 473 GWh/day in September 2015 and 394 GWh/day in October 2014.
- Natural gas prices were higher compared to the previous month and distillate prices were lower compared to the previous month.
  - Natural Gas (Transco Z6 NY) was \$2.16/MMBtu, up from \$2.09/MMBtu in September.
  - Jet Kerosene Gulf Coast was \$10.33/MMBtu, down from \$10.39/MMBtu in September.
  - Ultra Low Sulfur No.2 Diesel NY Harbor was \$10.53/MMBtu, down from \$10.79/MMBtu in September.
- Uplift per MWh is higher compared to the previous month.
  - Uplift (not including NYISO cost of operations) is \$0.11/MWh; higher than (\$0.14)/MWh in September.
    - The Local Reliability Share is \$0.33/MWh, higher than \$0.22 in September.
    - The Statewide Share is (\$0.22)/MWh, higher than (\$0.37)/MWh in September.
  - TSA \$ per NYC MWh is \$0.00/MWh.
  - Total uplift costs (Schedule 1 components including NYISO Cost of Operations) are higher than September.