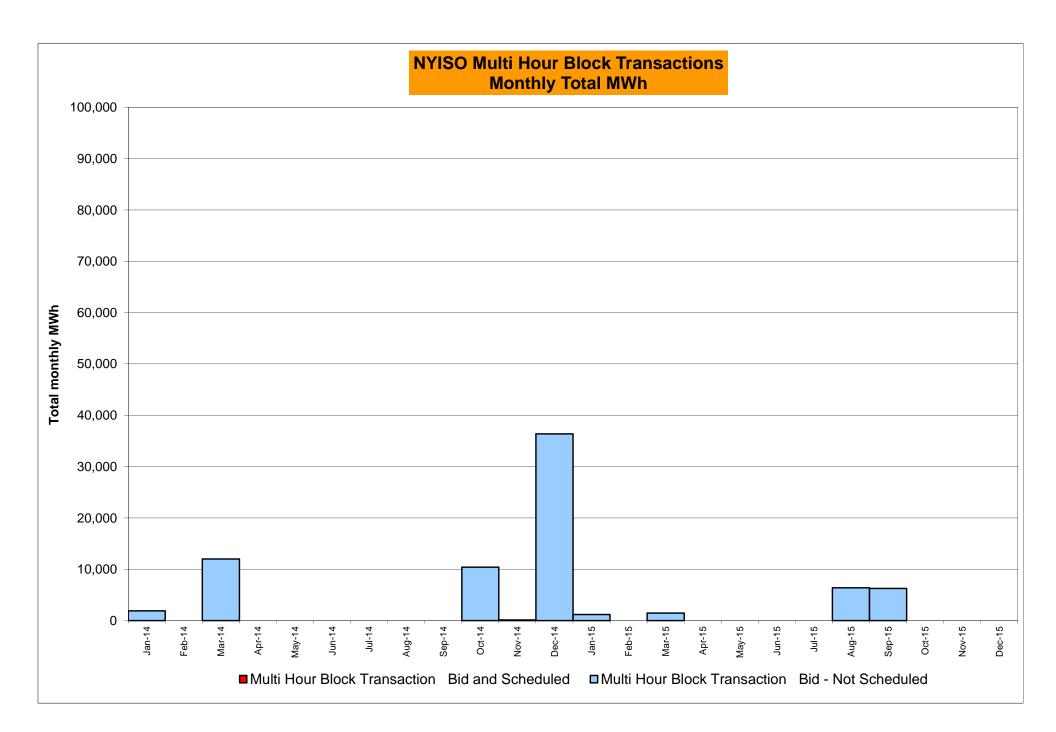

-15           | 21,713         | 15,719    | 62,752       | 10,491       |
|         | Nov-15<br>Dec-15                                                  |            |                |                |                |             | Nov-15<br>Dec-15 |                |                |                |                | -      | Nov-15<br>Dec-15 |                |           |              |              |
|         | DEC-12                                                            |            |                |                |                |             | DGC-12           |                |                |                |                |        | DEC-12           |                |           |              |              |

Market Mitigation and Analysis Prepared: 11/3/2015 9:32 AM









#### NYISO Markets Ancillary Services Statistics - Unweighted Price (\$/MWH)

| Part