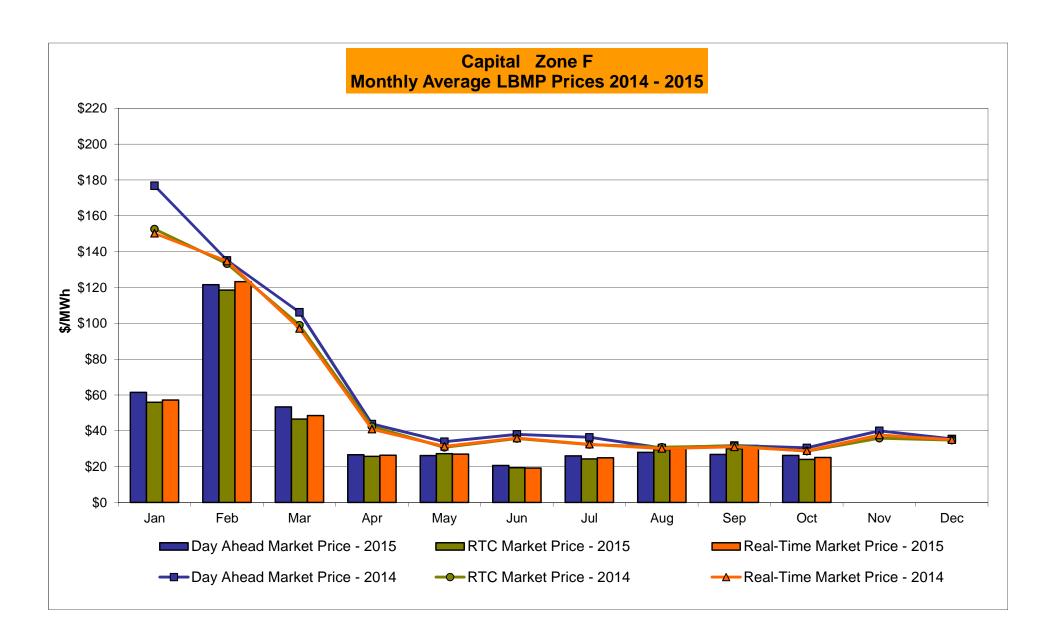

46<br>10.18<br>12.70<br>19.81       |
| Unweighted Price * Standard Deviation  RTC LBMP Unweighted Price * Standard Deviation                 | Zone O<br>22.40<br>5.96 | QUEBEC<br>(Wheel)<br>Zone M<br>16.65<br>9.90                   | QUEBEC<br>(Import/Export)  Zone M  16.65 9.90           | Zone P<br>25.93<br>7.32<br>23.27 | Zone N<br>34.84<br>12.93                      | SOUND<br>CABLE<br>Controllable<br>Line<br>35.45<br>12.02                   | NORWALK<br>Controllable<br>Line<br>34.65<br>11.45                                 | 26.28                                  | 26.26<br>6.75                         | 27.27<br>7.14                         | Controllable<br>Line<br>13.46<br>10.18 |

Market Mitigation and Analysis Prepared: 11/5/2015 9:20 AM

<sup>\*</sup> Straight LBMP averages













Average of RT Energy

-\$50 -\$60 -\$70

Average of RT Congestion

Average of RT Losses

MPX

**L**BMP

## **External Comparison ISO-New England**





## **External Comparison PJM**





#### **External Comparison Ontario IESO**





Notes: Exchange factor used for October 2015 was 0.7665 to US

HOEP: Hourly Ontario Energy Price Pre-Dispatch: Projected Energy Price

## **External Controllable Line: Cross Sound Cable (New England)**





#### Note:

ISO-NE Forecast is an advisory posting @ 18:00 day before.

The DAM and R/T prices at the Shorham 13899 interface are used for ISO-NE.

The DAM and R/T prices at the CSC interface are used for NYISO.

## **External Controllable Line: Northport - Norwalk (New England)**





#### Note:

ISO-NE Forecast is an advisory posting @ 18:00 da