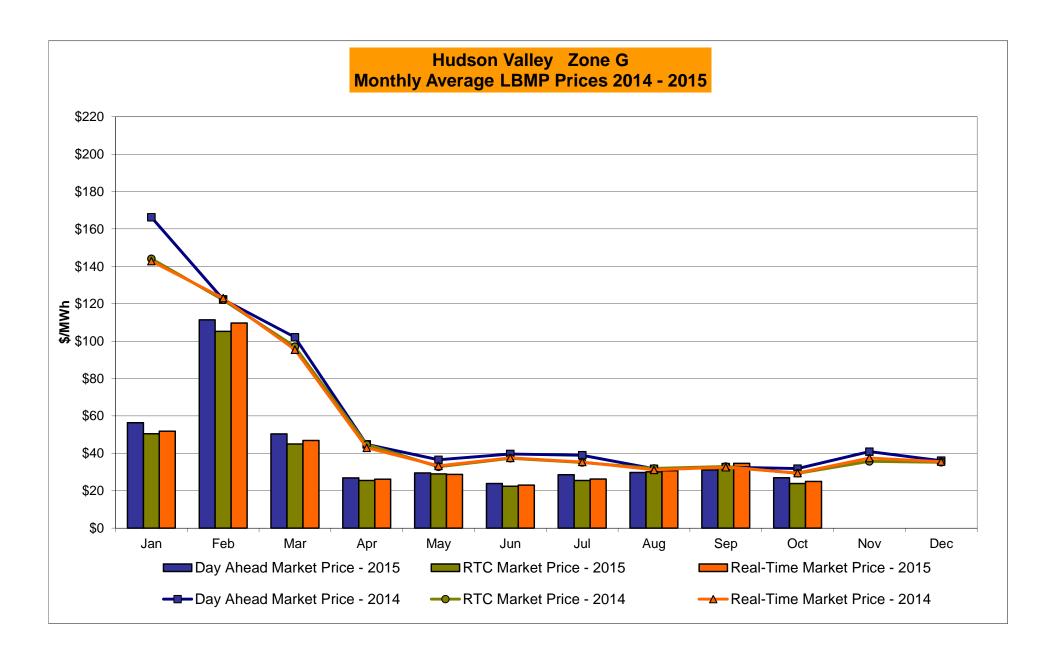

<br>10.18<br>12.70<br>19.81       |
| Unweighted Price * Standard Deviation  RTC LBMP Unweighted Price * Standard Deviation                 | Zone O<br>22.40<br>5.96 | QUEBEC<br>(Wheel)<br>Zone M<br>16.65<br>9.90                   | QUEBEC<br>(Import/Export)  Zone M  16.65 9.90           | Zone P<br>25.93<br>7.32<br>23.27 | Zone N<br>34.84<br>12.93                      | SOUND<br>CABLE<br>Controllable<br>Line<br>35.45<br>12.02                   | NORWALK<br>Controllable<br>Line<br>34.65<br>11.45                                 | 26.28                                  | 26.26<br>6.75                         | 27.27<br>7.14                         | Controllable<br>Line<br>13.46<br>10.18 |

Market Mitigation and Analysis Prepared: 11/5/2015 9:20 AM

<sup>\*</sup> Straight LBMP averages













Average of RT Energy

-\$50 -\$60 -\$70

Average of RT Congestion

Average of RT Losses

MPX

**L**BMP

## **External Comparison ISO-New England**





## **External Comparison PJM**





#### **External Comparison Ontario IESO**





Notes: Exchange factor used for October 2015 was 0.7665 to US

HOEP: Hourly Ontario Energy Price Pre-Dispatch: Projected Energy Price

## **External Controllable Line: Cross Sound Cable (New England)**





#### Note:

ISO-NE Forecast is an advisory posting @ 18:00 day before.

The DAM and R/T prices at the Shorham 13899 interface are used for ISO-NE.

The DAM and R/T prices at the CSC interface are used for NYISO.

## **External Controllable Line: Northport - Norwalk (New England)**





#### Note:

ISO-NE Forecast is an advisory posting @ 18:00 day