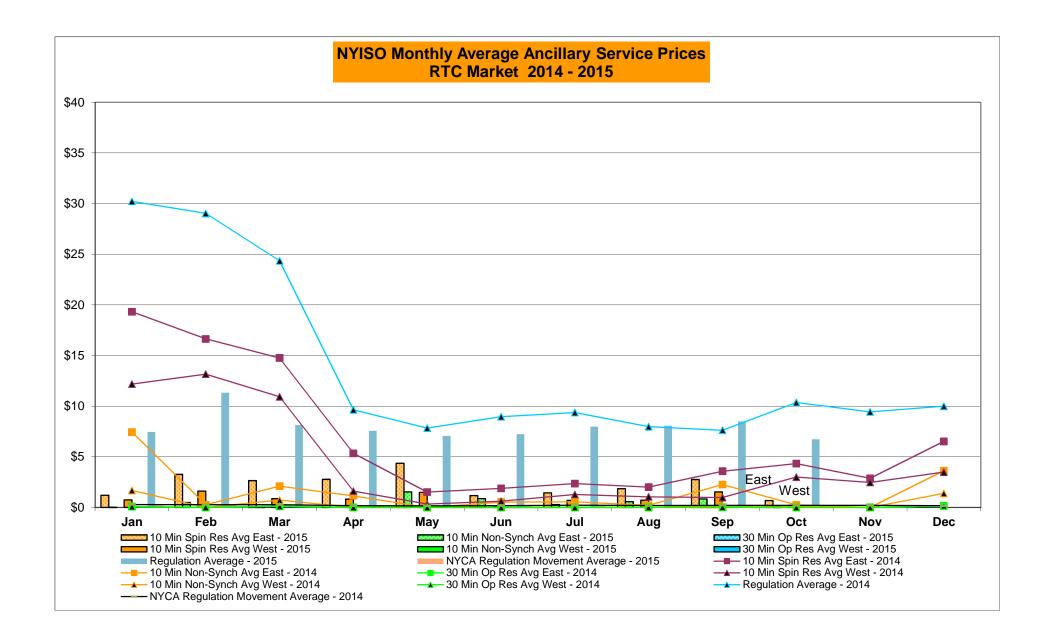

| 21,713         | 15,719    | 62,752       | 10,491       |
|         | Nov-15<br>Dec-15                                                  |            |                |                |                |             | Nov-15<br>Dec-15 |                |                |                |                | -      | Nov-15<br>Dec-15 |                |           |              |              |
|         | DEC-12                                                            |            |                |                |                |             | DGC-12           |                |                |                |                |        | DEC-12           |                |           |              |              |

Market Mitigation and Analysis Prepared: 11/3/2015 9:32 AM









#### NYISO Markets Ancillary Services Statistics - Unweighted Price (\$/MWH)

| Part