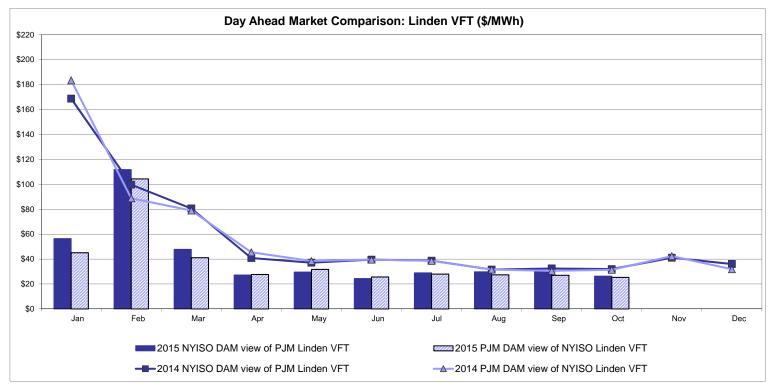

patch: Projected Energy Price

## **External Controllable Line: Cross Sound Cable (New England)**





#### Note:

ISO-NE Forecast is an advisory posting @ 18:00 day before.

The DAM and R/T prices at the Shorham 13899 interface are used for ISO-NE.

The DAM and R/T prices at the CSC interface are used for NYISO.

## **External Controllable Line: Northport - Norwalk (New England)**





#### Note:

ISO-NE Forecast is an advisory posting @ 18:00 day before.

The DAM and R/T prices at the Northport 138 interface are used for ISO-NE.

The DAM and R/T prices at the 1385 interface are used for NYISO.

# **External Controllable Line: Neptune (PJM)**





## **External Comparison Hydro-Quebec**





Note:

Hydro-Quebec Prices are unavailable.

## **External Controllable Line: Linden VFT (PJM)**





## **External Controllable Line: Hudson (PJM)**





#### **NYISO Real Time Price Correction Statistics**

| 2015 Hour Corrections                                                                                                                                                                                                                                                                                                                                                                                                                                           |                                                                                                                                                                                                    | <u>January</u>