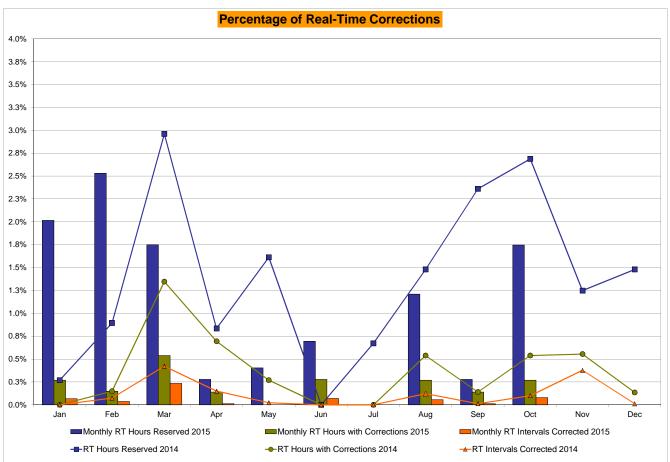

0.00%<br>0.11%<br>0<br>720<br>0.00%<br>1.11% | 0<br>744<br>0.00%<br>0.35%<br>0<br>8,999<br>0.00%<br>0.10%<br>5<br>744<br>0.67%<br>1.04%                 | 4<br>744<br>0.54%<br>0.38%<br>11<br>8,975<br>0.12%<br>0.10%<br>11<br>744<br>1.48%<br>1.10%                 | 1<br>720<br>0.14%<br>0.35%<br>1<br>8,779<br>0.01%<br>0.09%<br>17<br>720<br>2.36%<br>1.24%                 | 4<br>744<br>0.54%<br>0.37%<br>9<br>9,026<br>0.10%<br>0.09%<br>20<br>744<br>2.69%<br>1.38%         | 4<br>721<br>0.55%<br>0.39%<br>33<br>8,763<br>0.38%<br>0.12%<br>9<br>721<br>1.25%<br>1.37%                 | 1<br>744<br>0.13%<br>0.37%<br>1<br>9,030<br>0.01%<br>0.11%<br>11<br>744<br>1.48%<br>1.38%                 |

<sup>\*</sup> Calendar days from reservation date.

Market Mitigation and Analysis Prepared: 11/9/2015 8:25 AM





<sup>\*</sup> Calendar days from reservation date.





|         | Virtual Load and Supply Zonal Statistics (Average MWh/day) - 2015 |            |                |                |                |             |                  |                |                |                |                |        |                  |                |           |              |              |
|---------|-------------------------------------------------------------------|------------|----------------|----------------|----------------|-------------|------------------|----------------|----------------|----------------|----------------|--------|------------------|----------------|-----------|--------------|--------------|
|         |