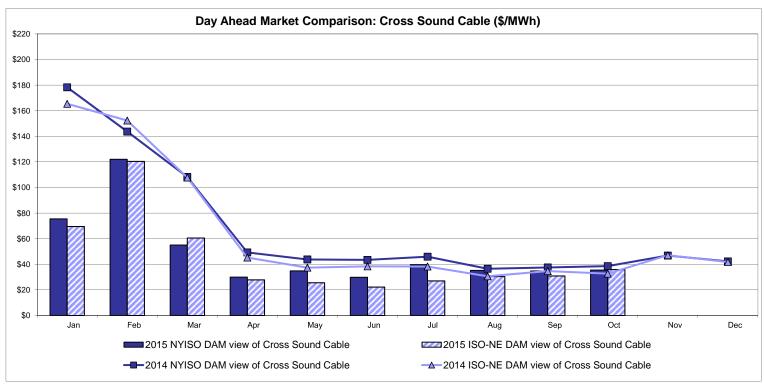

| NORWALK<br>Controllable<br>Line<br>34.65<br>11.45                                 | 26.28                                  | 26.26<br>6.75                         | 27.27<br>7.14                         | Controllable<br>Line<br>13.46<br>10.18 |

Market Mitigation and Analysis Prepared: 11/5/2015 9:20 AM

<sup>\*</sup> Straight LBMP averages













Average of RT Energy

-\$50 -\$60 -\$70

Average of RT Congestion

Average of RT Losses

MPX

**L**BMP

## **External Comparison ISO-New England**





## **External Comparison PJM**





#### **External Comparison Ontario IESO**





Notes: Exchange factor used for October 2015 was 0.7665 to US

HOEP: Hourly Ontario Energy Price Pre-Dispatch: Projected Energy Price

## **External Controllable Line: Cross Sound Cable (New England)**





#### Note:

ISO-NE Forecast is an advisory posting @ 18:00 day before.

The DAM and R/T prices at the Shorham 13899 interface are used for ISO-NE.

The DAM and R/T prices at the CSC interface are used for NYISO.

## **External Controllable Line: Northport - Norwalk (New England)**





#### Note:

ISO-NE Forecast is an advisory posting @ 18:00 day before.

The DAM and R/T prices at the Northport 138 interface are used for ISO-NE.

The DAM and R/T prices at the 1385 interface are used for NYISO.

# **External Controllable Line: Neptune (PJM)**





## **External Comparison Hydro-Quebec**





Note:

Hydro-Quebec Prices are unavailable.

## **External Controllable Line: Linden VFT (PJM)**





## **External Controllable Line: Hudson (PJM)**





#### **NYISO Real Time Price Correction St