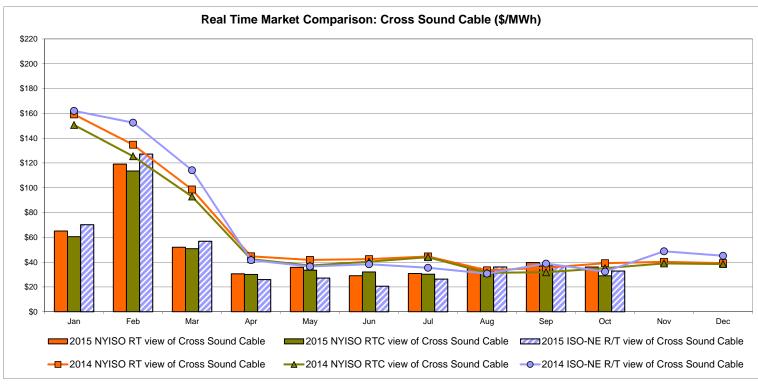

| NORWALK<br>Controllable<br>Line<br>34.65<br>11.45                                 | 26.28                                  | 26.26<br>6.75                         | 27.27<br>7.14                         | Controllable<br>Line<br>13.46<br>10.18 |

Market Mitigation and Analysis Prepared: 11/5/2015 9:20 AM

<sup>\*</sup> Straight LBMP averages













Average of RT Energy

-\$50 -\$60 -\$70

Average of RT Congestion

Average of RT Losses

MPX

**L**BMP

## **External Comparison ISO-New England**





## **External Comparison PJM**





#### **External Comparison Ontario IESO**





Notes: Exchange factor used for October 2015 was 0.7665 to US

HOEP: Hourly Ontario Energy Price Pre-Dispatch: Projected Energy Price

## **External Controllable Line: Cross Sound Cable (New England)**





#### Note:

ISO-NE Forecast is an advisory posting @ 18:00 day before.

The DAM and R/T prices at the Shorham 13899 interface are used for ISO-NE.

The DAM and R/T prices at the CSC interface are used for NYISO.

## **External Controllable Line: Northport - Norwalk (New England)**





#### Note:

ISO-NE Forecast is an advisory posting @ 18:00 day before.

The DAM and R/T prices at the Northport 138 interface are used for ISO-NE.

The DAM and R/T prices at the 1385 interface are used for NYISO.

# **External Controllable Line: Neptune (PJM)**





## **External Comparison Hydro-Quebec**





Note:

Hydro-Quebec Prices are unavailable.

## **External Controllable Line: Linden VFT (PJM)**





## **External Controllable Line: Hudson (PJM)**





#### **NYISO Real Time Price Correction Stat