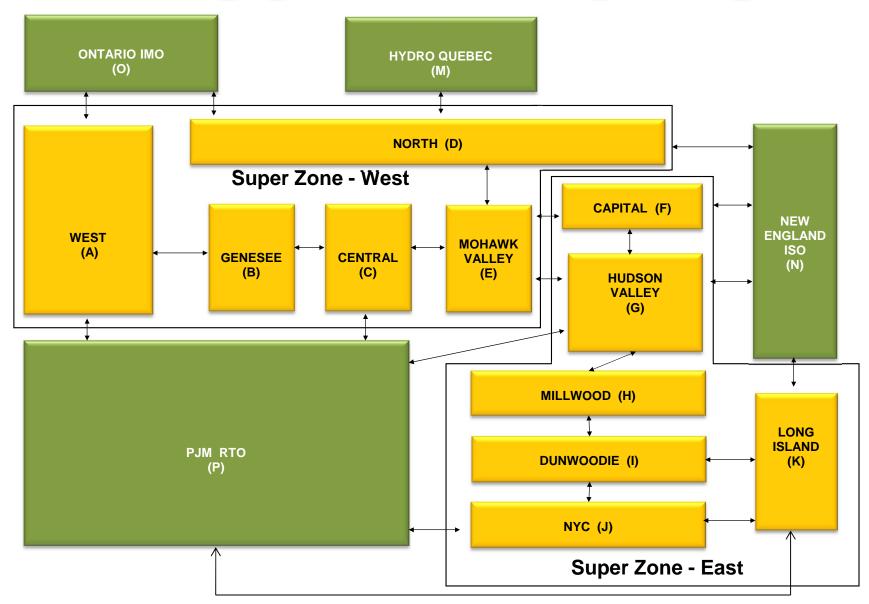

0<br>0.00<br>0.04 | 5.66 3.41 3.08 0.91 0.21 0.21 7.67  3.57 0.98 2.25 0.17 0.02 0.02 7.62 0.21  3.23 0.60 2.09 0.05 0.00 0.00 7.31                                              | 9.41<br>3.76<br>4.40<br>0.27<br>0.14<br>0.14<br>8.21<br>4.32<br>2.99<br>0.25<br>0.13<br>0.00<br>0.00<br>10.36<br>0.20<br>4.47<br>3.10<br>0.42<br>0.20<br>0.00<br>0.00<br>10.39 | 7.04 3.82 3.58 0.89 0.53 0.53 7.74  2.86 2.46 0.00 0.00 0.00 0.00 9.42 0.20  4.51 4.12 0.00 0.00 0.00 0.00 0.00 0.00 0.00 0 | 5.73 3.82 2.45 0.95 0.60 0.60 7.12  6.51 3.48 3.62 1.39 0.15 0.15 9.99 0.17  8.45 4.14 5.23 1.69 0.16 0.16 10.94     |

Market Mitigation and Analysis Prepared: 11/2/2015 11:40 AM

# NYISO In City Energy Mitigation - AMP (NYC Zone) 2014 - 2015 Percentage of committed unit-hours mitigated









# NYISO LBMP ZONES



Market Mitigation and Analysis Prepared: 11/3/2015 9:54 AM

#### **Billing Codes for Chart 4-C**

| Chart - C Category Name                   | <b>Billing Code</b> | Billing Category Name                                                              |
|-------------------------------------------|---------------------|------------------------------------------------------------------------------------|
| Bid Production Cost Guarantee Balancing   | 81203               | Balancing NYISO Bid Production Cost Guarantee - Internal Units                     |
| Bid Production Cost Guarantee Balancing   | 81204               | Balancing NYISO Bid Production Cost Guarantee - External Units                     |
| Bid Production Cost Guarantee Balancing   | 81205               | Balancing NYISO Bid