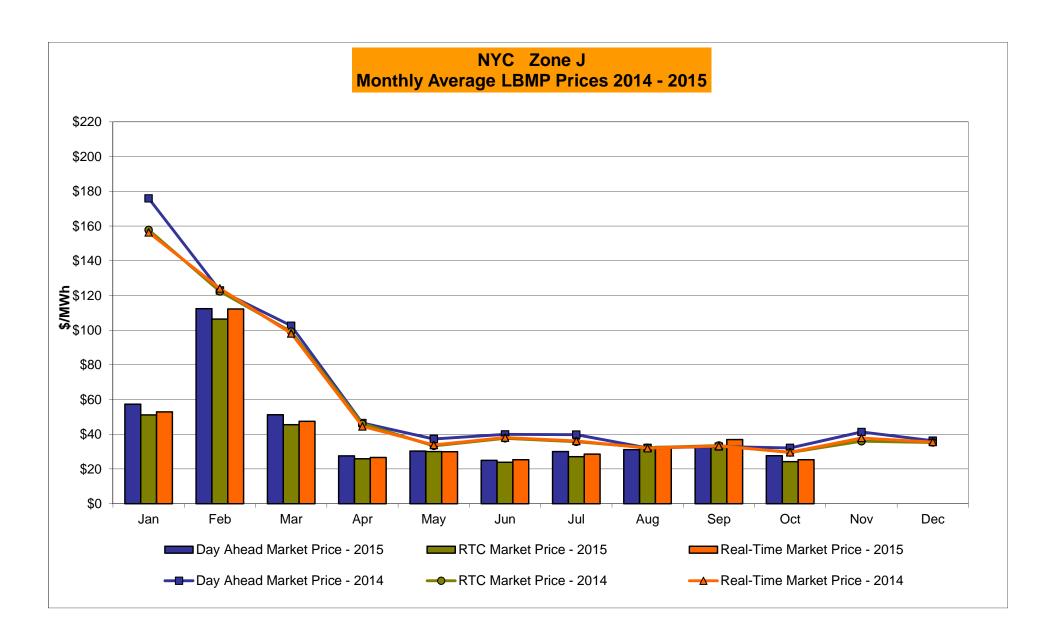

r>10.18<br>12.70<br>19.81       |
| Unweighted Price * Standard Deviation  RTC LBMP Unweighted Price * Standard Deviation                 | Zone O<br>22.40<br>5.96 | QUEBEC<br>(Wheel)<br>Zone M<br>16.65<br>9.90                   | QUEBEC<br>(Import/Export)  Zone M  16.65 9.90           | Zone P<br>25.93<br>7.32<br>23.27 | Zone N<br>34.84<br>12.93                      | SOUND<br>CABLE<br>Controllable<br>Line<br>35.45<br>12.02                   | NORWALK<br>Controllable<br>Line<br>34.65<br>11.45                                 | 26.28                                  | 26.26<br>6.75                         | 27.27<br>7.14                         | Controllable<br>Line<br>13.46<br>10.18 |

Market Mitigation and Analysis Prepared: 11/5/2015 9:20 AM

<sup>\*</sup> Straight LBMP averages













Average of RT Energy

-\$50 -\$60 -\$70

Average of RT Congestion

Average of RT Losses

MPX

**L**BMP

## **External Comparison ISO-New England**





## **External Comparison PJM**





#### **External Comparison Ontario IESO**





Notes: Exchange factor used for October 2015 was 0.7665 to US

HOEP: Hourly Ontario Energy Price Pre-Dispatch: Projected Energy Price

## **External Controllable Line: Cross Sound Cable (New England)**





#### Note:

ISO-NE Forecast is an advisory posting @ 18:00 day before.

The DAM and R/T prices at the Shorham 13899 interface are used for ISO-NE.

The DAM and R/T prices at the CSC interface are used for NYISO.

## **External Controllable Line: Northport - Norwalk (New England)**





#### Note:

ISO-NE Forecast is an advisory posting @ 18:00 day be