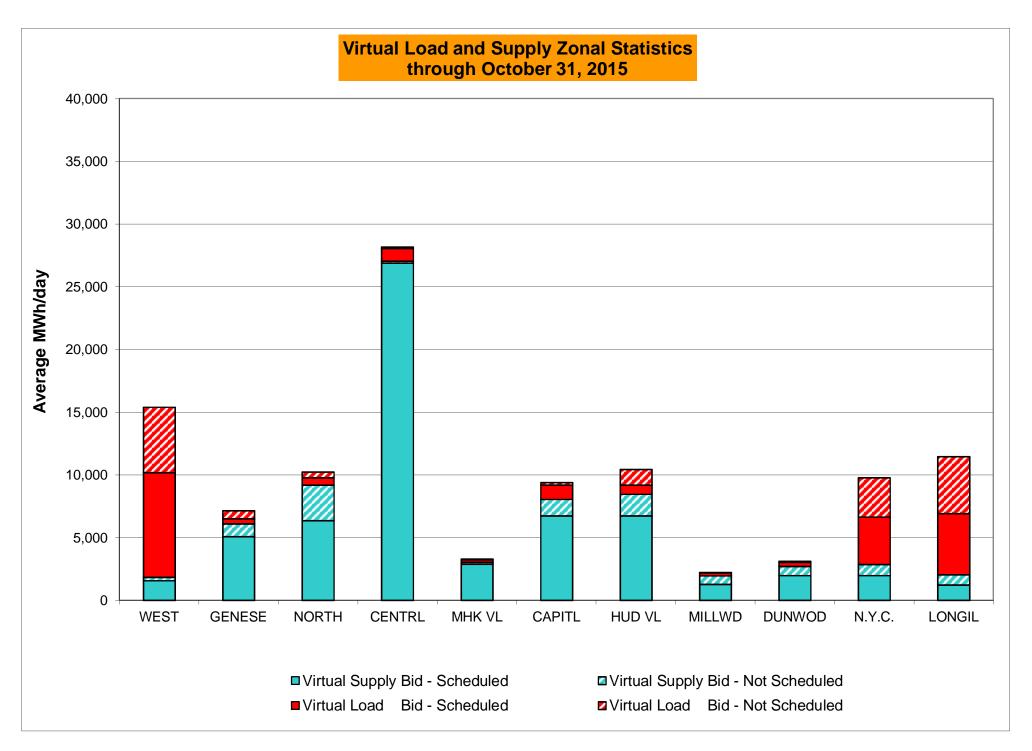

>0.00%<br>0.35%<br>0<br>8,999<br>0.00%<br>0.10%<br>5<br>744<br>0.67%<br>1.04%                 | 4<br>744<br>0.54%<br>0.38%<br>11<br>8,975<br>0.12%<br>0.10%<br>11<br>744<br>1.48%<br>1.10%                 | 1<br>720<br>0.14%<br>0.35%<br>1<br>8,779<br>0.01%<br>0.09%<br>17<br>720<br>2.36%<br>1.24%                 | 4<br>744<br>0.54%<br>0.37%<br>9<br>9,026<br>0.10%<br>0.09%<br>20<br>744<br>2.69%<br>1.38%         | 4<br>721<br>0.55%<br>0.39%<br>33<br>8,763<br>0.38%<br>0.12%<br>9<br>721<br>1.25%<br>1.37%                 | 1<br>744<br>0.13%<br>0.37%<br>1<br>9,030<br>0.01%<br>0.11%<br>11<br>744<br>1.48%<br>1.38%                 |

<sup>\*</sup> Calendar days from reservation date.

Market Mitigation and Analysis Prepared: 11/9/2015 8:25 AM





<sup>\*</sup> Calendar days from reservation date.





|         | Virtual Load and Supply Zonal Statistics (Average MWh/day) - 2015 |            |                |                |                |             |                  |                |                |                |                |        |                  |                |           |              |              |
|---------|-------------------------------------------------------------------|------------|----------------|----------------|----------------|-------------|------------------|----------------|----------------|----------------|----------------|--------|------------------|----------------|-----------|--------------|--------------|
|         |                                                                   | I          |                |                |