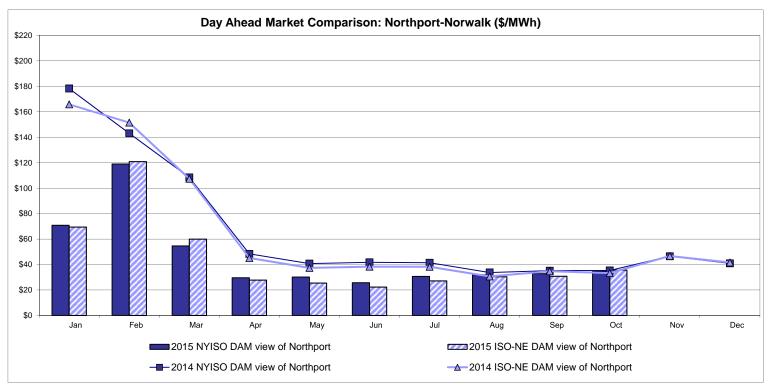

ared: 11/5/2015 9:20 AM

<sup>\*</sup> Straight LBMP averages













Average of RT Energy

-\$50 -\$60 -\$70

Average of RT Congestion

Average of RT Losses

MPX

**L**BMP

## **External Comparison ISO-New England**





## **External Comparison PJM**





#### **External Comparison Ontario IESO**





Notes: Exchange factor used for October 2015 was 0.7665 to US

HOEP: Hourly Ontario Energy Price Pre-Dispatch: Projected Energy Price

## **External Controllable Line: Cross Sound Cable (New England)**





#### Note:

ISO-NE Forecast is an advisory posting @ 18:00 day before.

The DAM and R/T prices at the Shorham 13899 interface are used for ISO-NE.

The DAM and R/T prices at the CSC interface are used for NYISO.

## **External Controllable Line: Northport - Norwalk (New England)**





#### Note:

ISO-NE Forecast is an advisory posting @ 18:00 day before.

The DAM and R/T prices at the Northport 138 interface are used for ISO-NE.

The DAM and R/T prices at the 1385 interface are used for NYISO.

# **External Controllable Line: Neptune (PJM)**





## **External Comparison Hydro-Quebec**





Note:

Hydro-Quebec Prices are unavailable.

## **External Controllable Line: Linden VFT (PJM)**





## **External Controllable Line: Hudson (PJM)**





#### **NYISO Real Time Price Correction Statistics**

| 2015 Hour Corrections