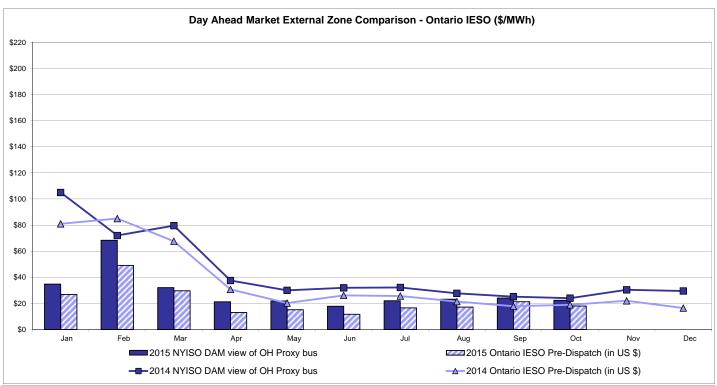

<br>(Import/Export)  Zone M  16.65 9.90           | Zone P<br>25.93<br>7.32<br>23.27 | Zone N<br>34.84<br>12.93                      | SOUND<br>CABLE<br>Controllable<br>Line<br>35.45<br>12.02                   | NORWALK<br>Controllable<br>Line<br>34.65<br>11.45                                 | 26.28                                  | 26.26<br>6.75                         | 27.27<br>7.14                         | Controllable<br>Line<br>13.46<br>10.18 |

Market Mitigation and Analysis Prepared: 11/5/2015 9:20 AM

<sup>\*</sup> Straight LBMP averages













Average of RT Energy

-\$50 -\$60 -\$70

Average of RT Congestion

Average of RT Losses

MPX

**L**BMP

## **External Comparison ISO-New England**





## **External Comparison PJM**





#### **External Comparison Ontario IESO**





Notes: Exchange factor used for October 2015 was 0.7665 to US

HOEP: Hourly Ontario Energy Price Pre-Dispatch: Projected Energy Price

## **External Controllable Line: Cross Sound Cable (New England)**





#### Note:

ISO-NE Forecast is an advisory posting @ 18:00 day before.

The DAM and R/T prices at the Shorham 13899 interface are used for ISO-NE.

The DAM and R/T prices at the CSC interface are used for NYISO.

## **External Controllable Line: Northport - Norwalk (New England)**





#### Note:

ISO-NE Forecast is an advisory posting @ 18:00 day before.

The DAM and R/T prices at the Northport 138 interface are used for ISO-NE.

The DAM and R/T prices at the 1385 interface are used for NYISO.

# **External Controllable Line: Neptune (PJM)**





## **External Comparison Hydro-Queb