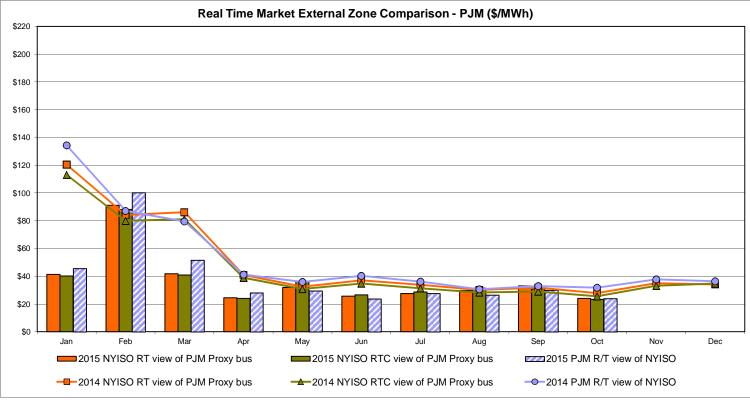

M<br>16.65<br>9.90                   | QUEBEC<br>(Import/Export)  Zone M  16.65 9.90           | Zone P<br>25.93<br>7.32<br>23.27 | Zone N<br>34.84<br>12.93                      | SOUND<br>CABLE<br>Controllable<br>Line<br>35.45<br>12.02                   | NORWALK<br>Controllable<br>Line<br>34.65<br>11.45                                 | 26.28                                  | 26.26<br>6.75                         | 27.27<br>7.14                         | Controllable<br>Line<br>13.46<br>10.18 |

Market Mitigation and Analysis Prepared: 11/5/2015 9:20 AM

<sup>\*</sup> Straight LBMP averages













Average of RT Energy

-\$50 -\$60 -\$70

Average of RT Congestion

Average of RT Losses

MPX

**L**BMP

## **External Comparison ISO-New England**





## **External Comparison PJM**





#### **External Comparison Ontario IESO**





Notes: Exchange factor used for October 2015 was 0.7665 to US

HOEP: Hourly Ontario Energy Price Pre-Dispatch: Projected Energy Price

## **External Controllable Line: Cross Sound Cable (New England)**





#### Note:

ISO-NE Forecast is an advisory posting @ 18:00 day before.

The DAM and R/T prices at the Shorham 13899 interface are used for ISO-NE.

The DAM and R/T prices at the CSC interface are used for NYISO.

## **External Controllable Line: Northport - Norwalk (New England)**





#### Note:

ISO-NE Forecast is an advisory posting @ 18:00 day before.

The DAM and R/T prices at the Northport 138 interface are used for ISO-NE.

The DAM and R/T prices at the 1385 interface are used for NYISO.

# **External Controllable Line: Neptune (PJ