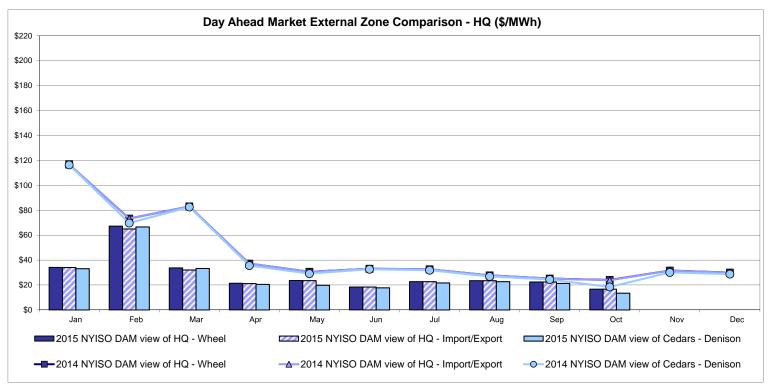

tes: Exchange factor used for October 2015 was 0.7665 to US

HOEP: Hourly Ontario Energy Price Pre-Dispatch: Projected Energy Price

## **External Controllable Line: Cross Sound Cable (New England)**





#### Note:

ISO-NE Forecast is an advisory posting @ 18:00 day before.

The DAM and R/T prices at the Shorham 13899 interface are used for ISO-NE.

The DAM and R/T prices at the CSC interface are used for NYISO.

## **External Controllable Line: Northport - Norwalk (New England)**





#### Note:

ISO-NE Forecast is an advisory posting @ 18:00 day before.

The DAM and R/T prices at the Northport 138 interface are used for ISO-NE.

The DAM and R/T prices at the 1385 interface are used for NYISO.

# **External Controllable Line: Neptune (PJM)**





## **External Comparison Hydro-Quebec**





Note:

Hydro-Quebec Prices are unavailable.

## **External Controllable Line: Linden VFT (PJM)**





## **External Controllable Line: Hudson (PJM)**





#### **NYISO Real Time Price Correction Statistics**

| 2015 Hour Corrections                                                                                                                                                                                                                                                                                                                                                                                                                                           |