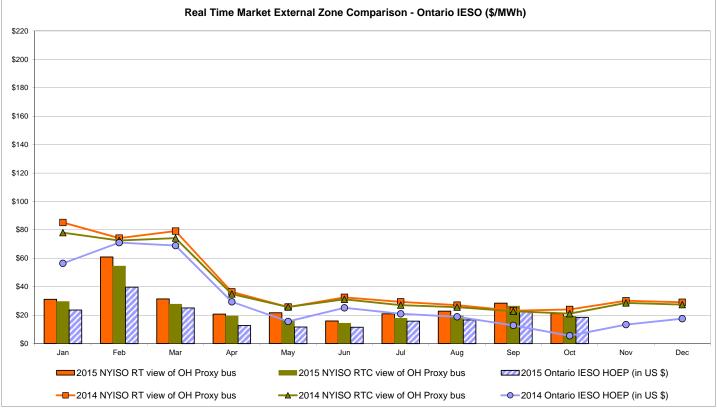

r>(Import/Export)  Zone M  16.65 9.90           | Zone P<br>25.93<br>7.32<br>23.27 | Zone N<br>34.84<br>12.93                      | SOUND<br>CABLE<br>Controllable<br>Line<br>35.45<br>12.02                   | NORWALK<br>Controllable<br>Line<br>34.65<br>11.45                                 | 26.28                                  | 26.26<br>6.75                         | 27.27<br>7.14                         | Controllable<br>Line<br>13.46<br>10.18 |

Market Mitigation and Analysis Prepared: 11/5/2015 9:20 AM

<sup>\*</sup> Straight LBMP averages













Average of RT Energy

-\$50 -\$60 -\$70

Average of RT Congestion

Average of RT Losses

MPX

**L**BMP

## **External Comparison ISO-New England**





## **External Comparison PJM**





#### **External Comparison Ontario IESO**





Notes: Exchange factor used for October 2015 was 0.7665 to US

HOEP: Hourly Ontario Energy Price Pre-Dispatch: Projected Energy Price

## **External Controllable Line: Cross Sound Cable (New England)**





#### Note:

ISO-NE Forecast is an advisory posting @ 18:00 day before.

The DAM and R/T prices at the Shorham 13899 interface are used for ISO-NE.

The DAM and R/T prices at the CSC interface are used for NYISO.

## **External Controllable Line: Northport - Norwalk (New England)**





#### Note:

ISO-NE Forecast is an advisory posting @ 18:00 day before.

The DAM and R/T prices at the Northport 138 interface are used for ISO-NE.

The DAM and R/T prices at the 1385 interface are used for NYISO.

# **External Controllable Line: Neptune (PJM)**





## **External Comparison Hydro-Quebec