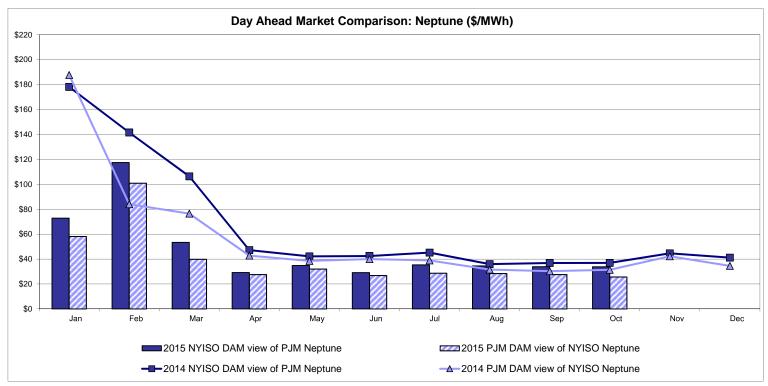

**External Comparison Ontario IESO**





Notes: Exchange factor used for October 2015 was 0.7665 to US

HOEP: Hourly Ontario Energy Price Pre-Dispatch: Projected Energy Price

## **External Controllable Line: Cross Sound Cable (New England)**





#### Note:

ISO-NE Forecast is an advisory posting @ 18:00 day before.

The DAM and R/T prices at the Shorham 13899 interface are used for ISO-NE.

The DAM and R/T prices at the CSC interface are used for NYISO.

## **External Controllable Line: Northport - Norwalk (New England)**





#### Note:

ISO-NE Forecast is an advisory posting @ 18:00 day before.

The DAM and R/T prices at the Northport 138 interface are used for ISO-NE.

The DAM and R/T prices at the 1385 interface are used for NYISO.

# **External Controllable Line: Neptune (PJM)**





## **External Comparison Hydro-Quebec**





Note:

Hydro-Quebec Prices are unavailable.

## **External Controllable Line: Linden VFT (PJM)**





## **External Controllable Line: Hudson (PJM)**





#### **NYISO Real Time Price Correction Statistics**

| 2015 Hour Corrections                                                                                                                                                                                                                                                                                                                                                                                                                                           |