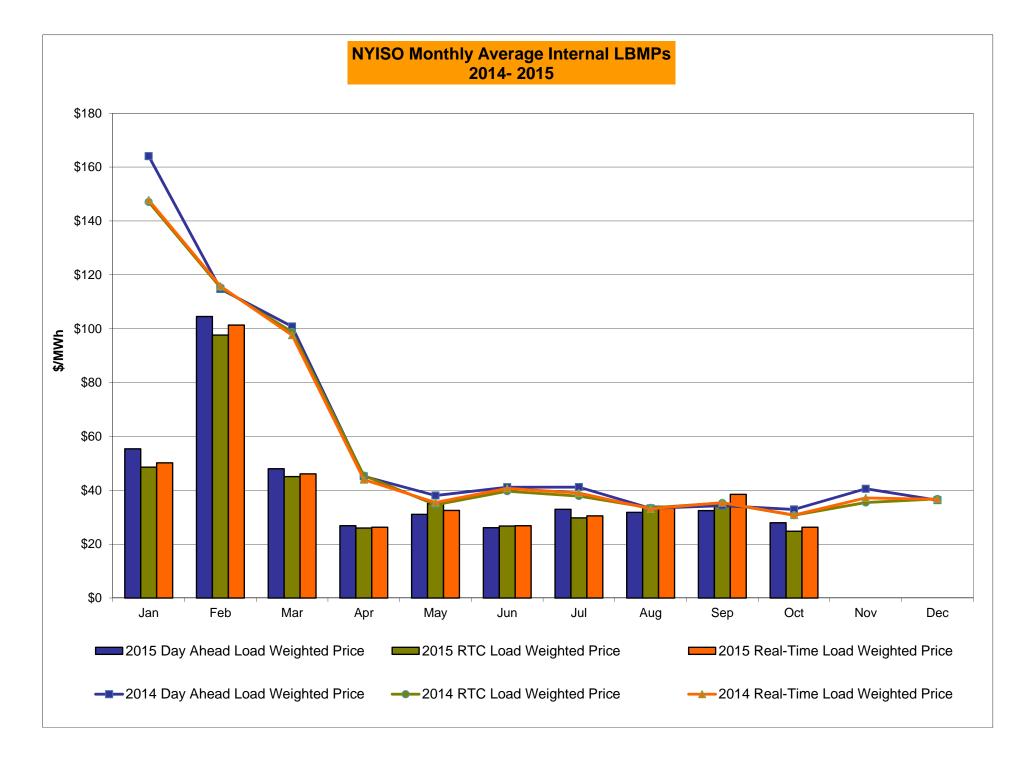

# Market Performance Highlights for October 2015

- LBMP for October is \$30.03/MWh; lower than \$34.39/MWh in September 2015 and \$35.61/MWh in October 2014.
  - Day Ahead and Real Time Load Weighted LBMPs are lower compared to September.
  - This is the lowest LBMP for the month of October during NYISO operation.
- October 2015 average year-to-date monthly cost of \$47.17/MWh is a 37% decrease from \$74.63/MWh in October 2014.
- Average daily sendout is 389 GWh/day in October; lower than 473 GWh/day in September 2015 and 394 GWh/day in October 2014.
- Natural gas prices were higher compared to the previous month and distillate prices were lower compared to the previous month.
  - Natural Gas (Transco Z6 NY) was \$2.16/MMBtu, up from \$2.09/MMBtu in September.
  - Jet Kerosene Gulf Coast was \$10.33/MMBtu, down from \$10.39/MMBtu in September.
  - Ultra Low Sulfur No.2 Diesel NY Harbor was \$10.53/MMBtu, down from \$10.79/MMBtu in September.
- Uplift per MWh is higher compared to the previous month.
  - Uplift (not including NYISO cost of operations) is \$0.11/MWh; higher than (\$0.14)/MWh in September.
    - The Local Reliability Share is \$0.33/MWh, higher than \$0.22 in September.
    - The Statewide Share is (\$0.22)/MWh, higher than (\$0.37)/MWh in September.
  - TSA \$ per NYC MWh is \$0.00/MWh.
  - Total uplift costs (Schedule 1 components including NYISO Cost of Operations) are higher than September.

# NYISO Average Cost/MWh (Energy and Ancillary Services) \* from the LBMP Customer point of view

| 2015                            | <u>January</u> | <u>February</u> | <u>March</u> | <u>April</u> | <u>May</u> | <u>June</u> | <u>July</u> | August | September | October | November | December |
|---------------------------------|----------------|-----------------|--------------|--------------|------------|-------------|-------------|--------|-----------|---------|----------|----------|
| LBMP                            | 59.61          | 114.37          | 52.09        | 28.36        | 32.98      | 28.20       | 34.78       | 33.09  | 34.39     | 30.03   |          |          |
| NTAC                            | 0.32           | 0.35            | 0.41         | 0.64         | 0.56       | 0.80        | 0.55        | 0.60   | 0.73      | 0.54    |          |          |
| Reserve                         | 0.27           | 0.37            | 0.56         | 0.36         | 0.38       | 0.24        | 0.27        | 0.20   | 0.28      | 0.28    |          |          |
| Regulation                      | 0.10           | 0.18            | 0.11         | 0.12         | 0.10       | 0.13        | 0.12        | 0.12   | 0.10      | 0.12    |          |          |
| NYISO Cost of Operations        | 0.70           | 0.70            | 0.70         | 0.70         | 0.70       | 0.70        | 0.70        | 0.70   | 0.70      | 0.70    |          |          |
| Uplift                          | (0.48)         | (1.08)          | (0.68)       | (0.15)       | 0.26       | 0.33        | 0.04        | 0.03   | (0.14)    | 0.11    |          |          |
| Uplift: Local Reliability Share | 0.25           | 0.33            | 0.13         | 0.27         | 0.30       | 0.37        | 0.34        | 0.36   | 0.22      | 0.33    |          |          |
| Uplift: Statewide Share         | (0.73)         | (1.41)          | (0.81)       | (0.42)       | (0.05)     | (0.04)      | (0.31)      | (0.33) | (0.37)    | (0.22)  |          |          |
| Voltage Support and Black Start | 0.39           | 0.39            | 0.39         | 0.39         | 0.39       | 0.39        | 0.39        | 0.39   | 0.39      | 0.39    |          |          |
| Avg Monthly Cost                | 60.91          | 115.27          | 53.58        | 30.41        | 35.37      | 30.79       | 36.84       | 35.13  | 36.45     | 32.17   |          |          |
| Avg monthly cost                | 00.51          | 110.21          | 33.30        | 30.41        | 00.01      | 30.73       | 30.04       | 33.13  | 30.43     | JZ. 17  |          |          |
| Avg YTD Cost                    | 60.91          | 87.74           | 76.64        | 66.82        | 60.96      | 56.02       | 52.77       | 50.20  | 48.60     | 47.17   |          |          |
| TSA \$ per NYC MWh              | 0.00           | 0.00            | 0.00         | 0.00         | 0.17       | 0.50        | 0.07        | 0.06   | 0.01      | 0.00    |          |          |
| 2014                            | January        | <u>February</u> | March        | <u>April</u> | May        | <u>June</u> | <u>July</u> | August | September | October | November | December |
| LBMP                            | 183.36         | 123.19          | 109.58       | 46.09        | 40.30      | 43.39       | 43.97       | 34.48  | 37.63     | 35.61   | 42.89    | 38.08    |
| NTAC                            | 0.56           | 0.64            | 0.39         | 1.18         | 0.69       | 0.78        | 0.43        | 0.41   | 0.50      | 0.57    | 0.68     | 0.86     |
| Reserve                         | 0.78           | 0.49            | 0.56         | 0.46         | 0.28       | 0.27        | 0.26        | 0.26   | 0.29      | 0.48    | 0.37     | 0.23     |
| Regulation                      | 0.27           | 0.21            | 0.22         | 0.13         | 0.12       | 0.12        | 0.12        | 0.13   | 0.11      | 0.12    | 0.11     | 0.08     |
| NYISO Cost of Operations        | 0.69           | 0.69            | 0.69         | 0.69         | 0.69       | 0.69        | 0.69        | 0.69   | 0.69      | 0.69    | 0.69     | 0.69     |
| Uplift                          | 0.22           | 0.56            | 0.35         | (0.09)       | 0.07       | (0.21)      | (0.26)      | (0.19) | (0.20)    | (0.24)  | (0.40)   | (0.20)   |
| Uplift: Local Reliability Share | 1.43           | 0.75            | 0.62         | 0.15         | 0.51       | 0.32        | 0.29        | 0.27   | 0.26      | 0.26    | 0.24     | 0.13     |
| Uplift: Statewide Share         | (1.21)         | (0.19)          | (0.27)       | (0.24)       | (0.44)     | (0.53)      | (0.55)      | (0.45) | (0.46)    | (0.50)  | (0.64)   | (0.33)   |
| Voltage Support and Black Start | 0.36           | 0.36            | 0.36         | 0.36         | 0.36       | 0.36        | 0.36        | 0.36   | 0.36      | 0.36    | 0.36     | 0.36     |
| Avg Monthly Cost                | 186.24         | 126.14          | 112.15       | 48.82        | 42.51      | 45.39       | 45.57       | 36.14  | 39.38     | 37.59   | 44.71    | 40.09    |
|                                 |                | 120.14          | 112.10       | 40.02        | 42.01      | 40.00       | 40.07       | 30.14  | 33.30     | 37.33   | 77.71    | 40.03    |
| Avg YTD Cost                    | 186.24         | 157.93          | 142.77       | 121.97       | 108.36     | 97.84       | 89.46       | 82.60  | 78.07     | 74.63   | 72.06    | 69.31    |
| TSA \$ per NYC MWh              | 0.00           | 0.00            | 0.00         | 0.00         | 0.00       | 0.03        | 0.35        | 0.00   | 0.42      | 0.00    | 0.00     | 0.00     |
| 2013                            | January        | <u>February</u> | March        | <u>April</u> | May        | <u>June</u> | <u>July</u> | August | September | October | November | December |
| LBMP                            | 79.77          | 85.76           | 48.94        | 44.47        | 52.21      | 50.17       | 68.49       | 40.81  | 44.24     | 39.85   | 43.30    | 66.41    |
| NTAC                            | 0.79           | 0.83            | 0.76         | 0.90         | 0.85       | 0.86        | 0.66        | 0.28   | 0.57      | 0.87    | 1.08     | 0.59     |
| Reserve                         | 0.38           | 0.44            | 0.43         | 0.36         | 0.49       | 0.34        | 0.50        | 0.32   | 0.38      | 0.42    | 0.38     | 0.44     |
| Regulation                      | 0.13           | 0.13            | 0.10         | 0.11         | 0.09       | 0.13        | 0.11        | 0.13   | 0.13      | 0.16    | 0.13     | 0.12     |
| NYISO Cost of Operations        | 0.69           | 0.69            | 0.69         | 0.69         | 0.69       | 0.69        | 0.69        | 0.69   | 0.69      | 0.69    | 0.69     | 0.69     |
| Uplift                          | 0.21           | (0.15)          | (0.33)       | 0.02         | 0.41       | 0.49        | 2.06        | 0.03   | (0.05)    | 0.18    | (0.07)   | (0.25)   |
| Uplift: Local Reliability Share | 0.44           | 0.40            | 0.19         | 0.37         | 0.58       | 0.81        | 1.27        | 0.49   | 0.31      | 0.38    | 0.19     | 0.12     |
| Uplift: Statewide Share         | (0.23)         | (0.55)          | (0.52)       | (0.35)       | (0.17)     | (0.31)      | 0.79        | (0.46) | (0.36)    | (0.19)  | (0.25)   | (0.37)   |
| Voltage Support and Black Start | 0.36           | 0.36            | 0.36         | 0.36         | 0.36       | 0.36        | 0.36        | 0.36   | 0.36      | 0.36    | 0.36     | 0.36     |
| Avg Monthly Cost                | 82.34          | 88.06           | 50.96        | 46.91        | 55.10      | 53.05       | 72.87       | 42.62  | 46.31     | 42.54   | 45.88    | 68.36    |
| g ,                             |                | 88.00           | 30.90        | 40.91        | 55.10      | 55.05       | 72.07       | 42.02  | 40.31     | 42.34   | 45.00    | 00.30    |
| Avg YTD Cost                    | 82.34          | 85.08           | 74.02        | 67.80        | 65.46      | 63.36       | 65.10       | 62.27  | 60.74     | 59.30   | 58.24    | 59.13    |
| TSA \$ per NYC MWh              | 0.00           | 0.00            | 0.00         | 0.04         | 0.58       | 0.61        | 1.52        | 0.43   | 0.22      | 0.01    | 0.00     | 0.00     |