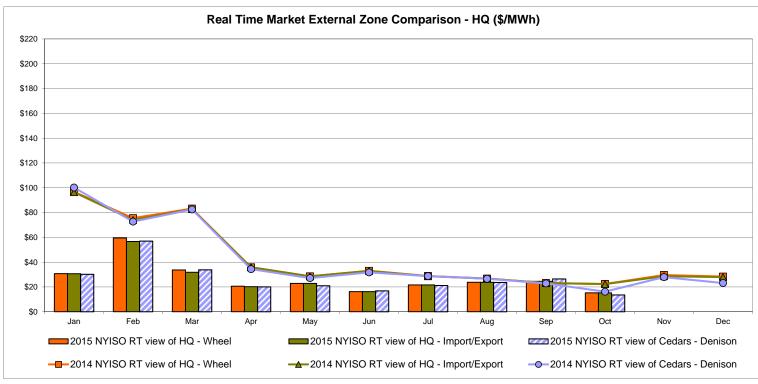

s: Exchange factor used for October 2015 was 0.7665 to US

HOEP: Hourly Ontario Energy Price Pre-Dispatch: Projected Energy Price

## **External Controllable Line: Cross Sound Cable (New England)**





#### Note:

ISO-NE Forecast is an advisory posting @ 18:00 day before.

The DAM and R/T prices at the Shorham 13899 interface are used for ISO-NE.

The DAM and R/T prices at the CSC interface are used for NYISO.

## **External Controllable Line: Northport - Norwalk (New England)**





#### Note:

ISO-NE Forecast is an advisory posting @ 18:00 day before.

The DAM and R/T prices at the Northport 138 interface are used for ISO-NE.

The DAM and R/T prices at the 1385 interface are used for NYISO.

# **External Controllable Line: Neptune (PJM)**





## **External Comparison Hydro-Quebec**





Note:

Hydro-Quebec Prices are unavailable.

## **External Controllable Line: Linden VFT (PJM)**





## **External Controllable Line: Hudson (PJM)**





#### **NYISO Real Time Price Correction Statistics**

| 2015 Hour Corrections                                                                                                                                                                                                                                                                                                                                                                                                                                           |