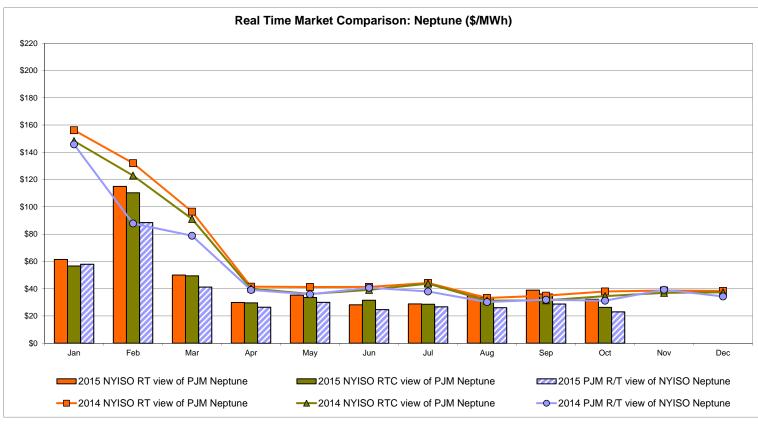

*External Comparison Ontario IESO**





Notes: Exchange factor used for October 2015 was 0.7665 to US

HOEP: Hourly Ontario Energy Price Pre-Dispatch: Projected Energy Price

## **External Controllable Line: Cross Sound Cable (New England)**





#### Note:

ISO-NE Forecast is an advisory posting @ 18:00 day before.

The DAM and R/T prices at the Shorham 13899 interface are used for ISO-NE.

The DAM and R/T prices at the CSC interface are used for NYISO.

## **External Controllable Line: Northport - Norwalk (New England)**





#### Note:

ISO-NE Forecast is an advisory posting @ 18:00 day before.

The DAM and R/T prices at the Northport 138 interface are used for ISO-NE.

The DAM and R/T prices at the 1385 interface are used for NYISO.

# **External Controllable Line: Neptune (PJM)**





## **External Comparison Hydro-Quebec**





Note:

Hydro-Quebec Prices are unavailable.

## **External Controllable Line: Linden VFT (PJM)**





## **External Controllable Line: Hudson (PJM)**





#### **NYISO Real Time Price Correction Statistics**

| 2015 Hour Corrections                                                                                                                                                                                                                                                                                                                                                                                                                                           |