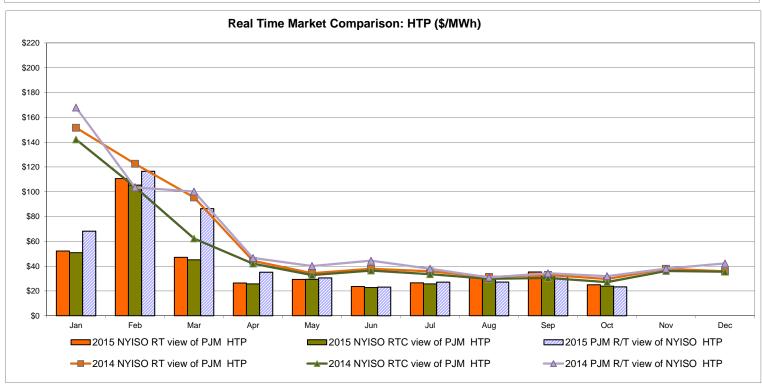

le Line: Cross Sound Cable (New England)**





#### Note:

ISO-NE Forecast is an advisory posting @ 18:00 day before.

The DAM and R/T prices at the Shorham 13899 interface are used for ISO-NE.

The DAM and R/T prices at the CSC interface are used for NYISO.

## **External Controllable Line: Northport - Norwalk (New England)**





#### Note:

ISO-NE Forecast is an advisory posting @ 18:00 day before.

The DAM and R/T prices at the Northport 138 interface are used for ISO-NE.

The DAM and R/T prices at the 1385 interface are used for NYISO.

# **External Controllable Line: Neptune (PJM)**





## **External Comparison Hydro-Quebec**





Note:

Hydro-Quebec Prices are unavailable.

## **External Controllable Line: Linden VFT (PJM)**





## **External Controllable Line: Hudson (PJM)**





#### **NYISO Real Time Price Correction Statistics**

| 2015 Hour Corrections                                                                                                                                                                                                                                                                                                                                                                                                                                           |                                                                                                                                                                                                    | <u>January</u>