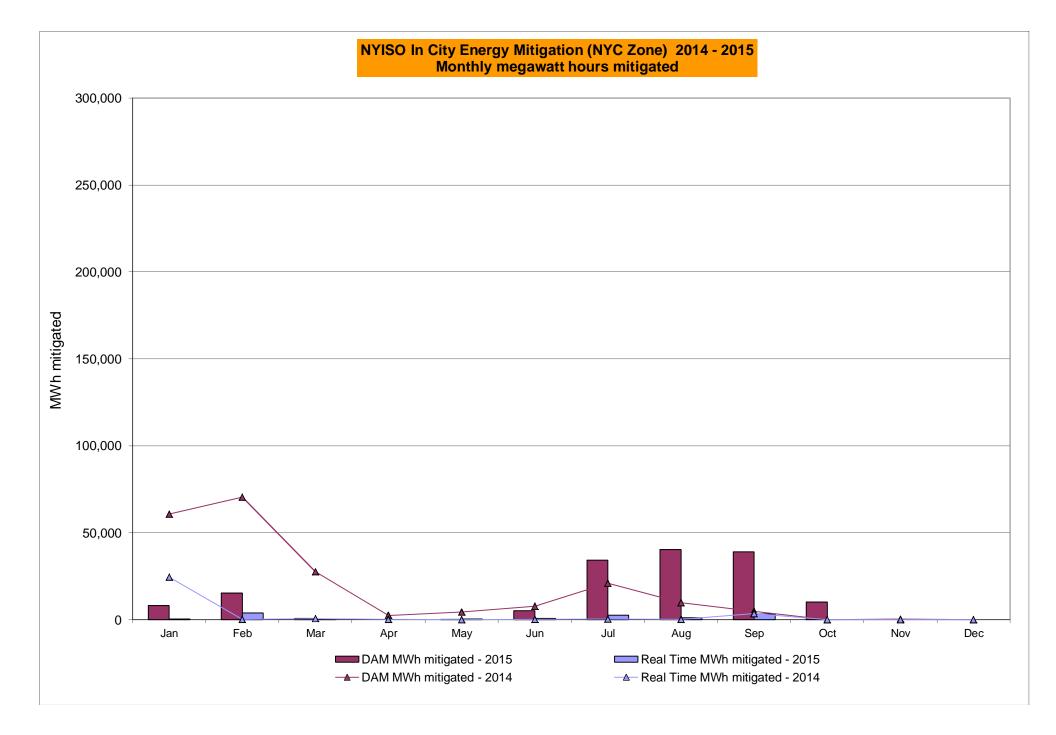

.00<br>0.00<br>0.00<br>0.00<br>0.00<br>0.04 | 5.66 3.41 3.08 0.91 0.21 0.21 7.67  3.57 0.98 2.25 0.17 0.02 0.02 7.62 0.21  3.23 0.60 2.09 0.05 0.00 0.00 7.31                                              | 9.41<br>3.76<br>4.40<br>0.27<br>0.14<br>0.14<br>8.21<br>4.32<br>2.99<br>0.25<br>0.13<br>0.00<br>0.00<br>10.36<br>0.20<br>4.47<br>3.10<br>0.42<br>0.20<br>0.00<br>0.00<br>10.39 | 7.04 3.82 3.58 0.89 0.53 0.53 7.74  2.86 2.46 0.00 0.00 0.00 0.00 9.42 0.20  4.51 4.12 0.00 0.00 0.00 0.00 0.00 0.00 0.00 0 | 5.73 3.82 2.45 0.95 0.60 0.60 7.12  6.51 3.48 3.62 1.39 0.15 0.15 9.99 0.17  8.45 4.14 5.23 1.69 0.16 0.16 10.94     |

Market Mitigation and Analysis Prepared: 11/2/2015 11:40 AM

# NYISO In City Energy Mitigation - AMP (NYC Zone) 2014 - 2015 Percentage of committed unit-hours mitigated









# NYISO LBMP ZONES



Market Mitigation and Analysis Prepared: 11/3/2015 9:54 AM

#### **Billing Codes for Chart 4-C**

| Chart - C Category Name                   | <b>Billing Code</b> | Billing Category Name                                                              |
|-------------------------------------------|---------------------|------------------------------------------------------------------------------------|
| Bid Production Cost Guarantee Balancing   | 81203               | Balancing NYISO Bid Production Cost Guarantee - Internal Units                     |
| Bid Production Cost Guarantee Balancing   | 81204               | Balancing NYISO Bid Production Cost Guarantee - External Units                     |
| Bid Production Cost Guarantee Balancing   | 81205