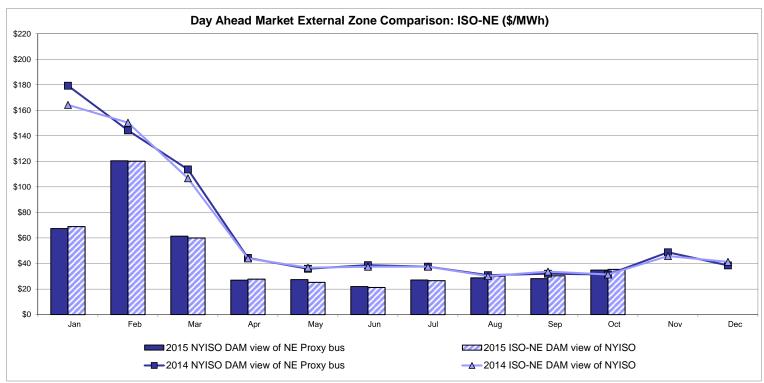

# Market Performance Highlights for October 2015

- LBMP for October is \$30.03/MWh; lower than \$34.39/MWh in September 2015 and \$35.61/MWh in October 2014.
  - Day Ahead and Real Time Load Weighted LBMPs are lower compared to September.
  - This is the lowest LBMP for the month of October during NYISO operation.
- October 2015 average year-to-date monthly cost of \$47.17/MWh is a 37% decrease from \$74.63/MWh in October 2014.
- Average daily sendout is 389 GWh/day in October; lower than 473 GWh/day in September 2015 and 394 GWh/day in October 2014.
- Natural gas prices were higher compared to the previous month and distillate prices were lower compared to the previous month.
  - Natural Gas (Transco Z6 NY) was \$2.16/MMBtu, up from \$2.09/MMBtu in September.
  - Jet Kerosene Gulf Coast was \$10.33/MMBtu, down from \$10.39/MMBtu in September.
  - Ultra Low Sulfur No.2 Diesel NY Harbor was \$10.53/MMBtu, down from \$10.79/MMBtu in September.
- Uplift per MWh is higher compared to the previous month.
  - Uplift (not including NYISO cost of operations) is \$0.11/MWh; higher than (\$0.14)/MWh in September.
    - The Local Reliability Share is \$0.33/MWh, higher than \$0.22 in September.
    - The Statewide Share is (\$0.22)/MWh, higher than (\$0.37)/MWh in September.
  - TSA \$ per NYC MWh is \$0.00/MWh.
  - Total uplift costs (Schedule 1 components including NYISO Cost of Operations) are higher than September.