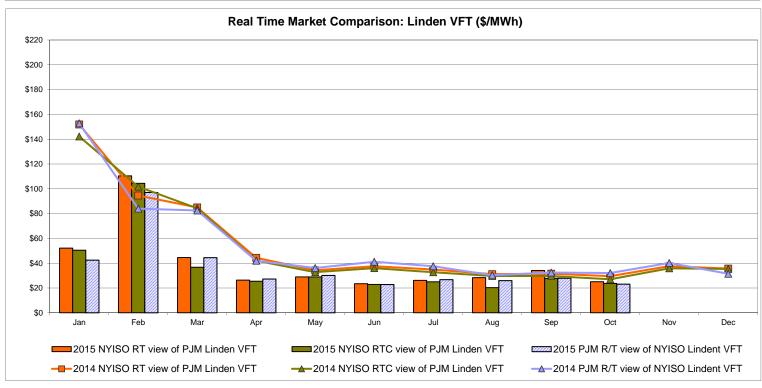

tch: Projected Energy Price

## **External Controllable Line: Cross Sound Cable (New England)**





#### Note:

ISO-NE Forecast is an advisory posting @ 18:00 day before.

The DAM and R/T prices at the Shorham 13899 interface are used for ISO-NE.

The DAM and R/T prices at the CSC interface are used for NYISO.

## **External Controllable Line: Northport - Norwalk (New England)**





#### Note:

ISO-NE Forecast is an advisory posting @ 18:00 day before.

The DAM and R/T prices at the Northport 138 interface are used for ISO-NE.

The DAM and R/T prices at the 1385 interface are used for NYISO.

# **External Controllable Line: Neptune (PJM)**





## **External Comparison Hydro-Quebec**





Note:

Hydro-Quebec Prices are unavailable.

## **External Controllable Line: Linden VFT (PJM)**





## **External Controllable Line: Hudson (PJM)**





#### **NYISO Real Time Price Correction Statistics**

| 2015 Hour Corrections                                                                                                                                                                                                                                                                                                                                                                                                                                           |                                                                                                                                                                                                    | <u>January</u>