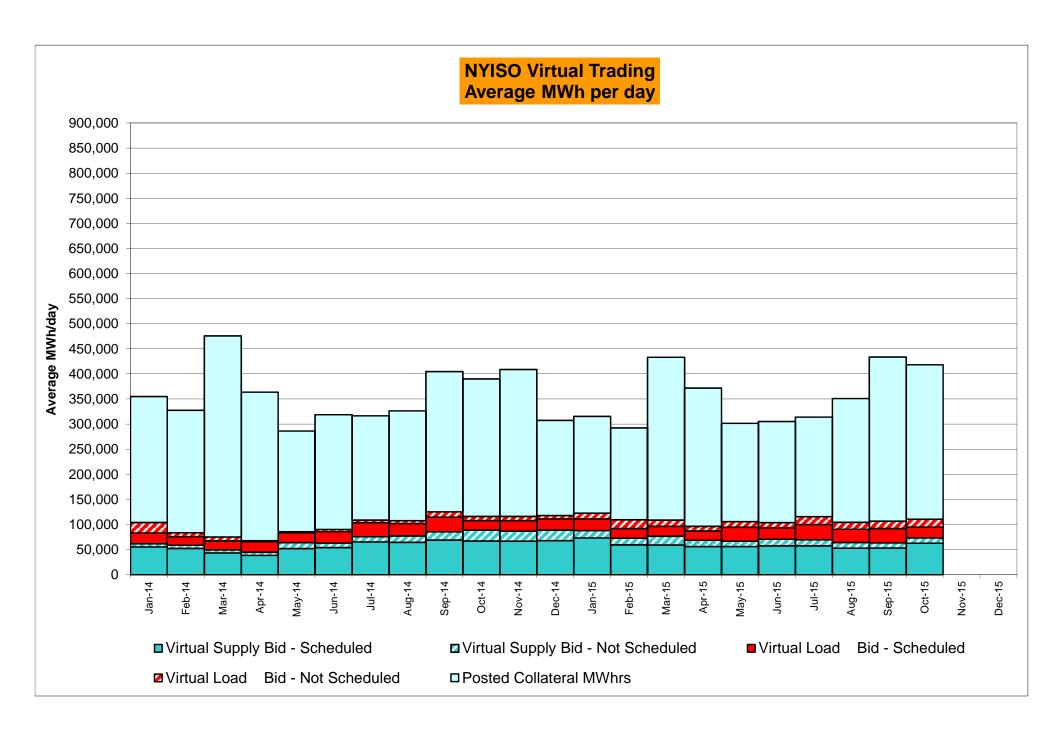

DAM Bid Production Cost Guarantees for Virtual Transactions are included in the chart and are shown from the inception of Virtual Transactions. These values are small and cannot be identified on the chart.

DAM residuals consist of both energy and loss revenue collections and payments. By design, there is a net over collection of revenues due to the difference between the marginal losses paid to generation and the average losses charged to loads.