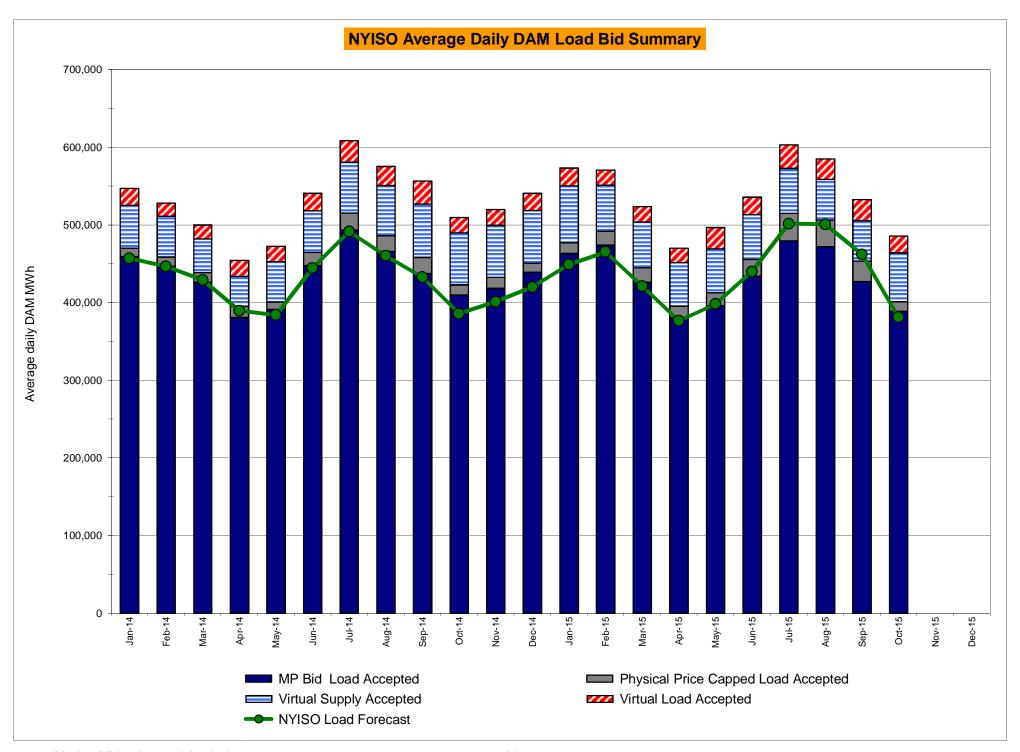

0<br>0.00<br>0.00<br>0.00<br>0.00<br>0.04 | 5.66 3.41 3.08 0.91 0.21 0.21 7.67  3.57 0.98 2.25 0.17 0.02 0.02 7.62 0.21  3.23 0.60 2.09 0.05 0.00 0.00 7.31                                              | 9.41<br>3.76<br>4.40<br>0.27<br>0.14<br>0.14<br>8.21<br>4.32<br>2.99<br>0.25<br>0.13<br>0.00<br>0.00<br>10.36<br>0.20<br>4.47<br>3.10<br>0.42<br>0.20<br>0.00<br>0.00<br>10.39 | 7.04 3.82 3.58 0.89 0.53 0.53 7.74  2.86 2.46 0.00 0.00 0.00 0.00 9.42 0.20  4.51 4.12 0.00 0.00 0.00 0.00 0.00 0.00 0.00 0 | 5.73 3.82 2.45 0.95 0.60 0.60 7.12  6.51 3.48 3.62 1.39 0.15 0.15 9.99 0.17  8.45 4.14 5.23 1.69 0.16 0.16 10.94     |

Market Mitigation and Analysis Prepared: 11/2/2015 11:40 AM

# NYISO In City Energy Mitigation - AMP (NYC Zone) 2014 - 2015 Percentage of committed unit-hours mitigated









# NYISO LBMP ZONES



Market Mitigation and Analysis Prepared: 11/3/2015 9:54 AM

#### **Billing Codes for Chart 4-C**

| Chart - C Category Name                   | <b>Billing Code</b> | Billing Category Name                                                              |
|-------------------------------------------|---------------------|------------------------------------------------------------------------------------|
| Bid Production Cost Guarantee Balancing   | 81203               | Balancing NYISO Bid Production Cost Guarantee - Internal Units                     |
| Bid Production Cost Guarantee Balancing   | 81204               | Balancing NYISO Bid Production Cost Guarantee - External Units                     |
| Bid Production Cost Guarantee Balancing   | 81205