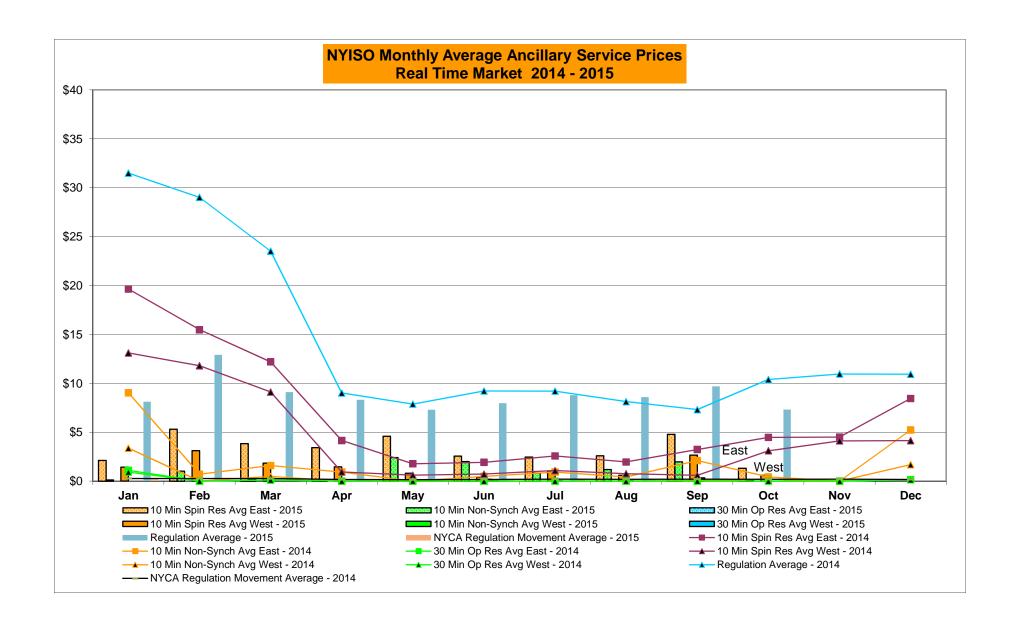

| 21,713         | 15,719    | 62,752       | 10,491       |
|         | Nov-15<br>Dec-15                                                  |            |                |                |                |             | Nov-15<br>Dec-15 |                |                |                |                | -      | Nov-15<br>Dec-15 |                |           |              |              |
|         | DEC-12                                                            |            |                |                |                |             | DGC-12           |                |                |                |                |        | DEC-12           |                |           |              |              |

Market Mitigation and Analysis Prepared: 11/3/2015 9:32 AM









#### NYISO Markets Ancillary Services Statistics - Unweighted Price (\$/MWH)

| Part