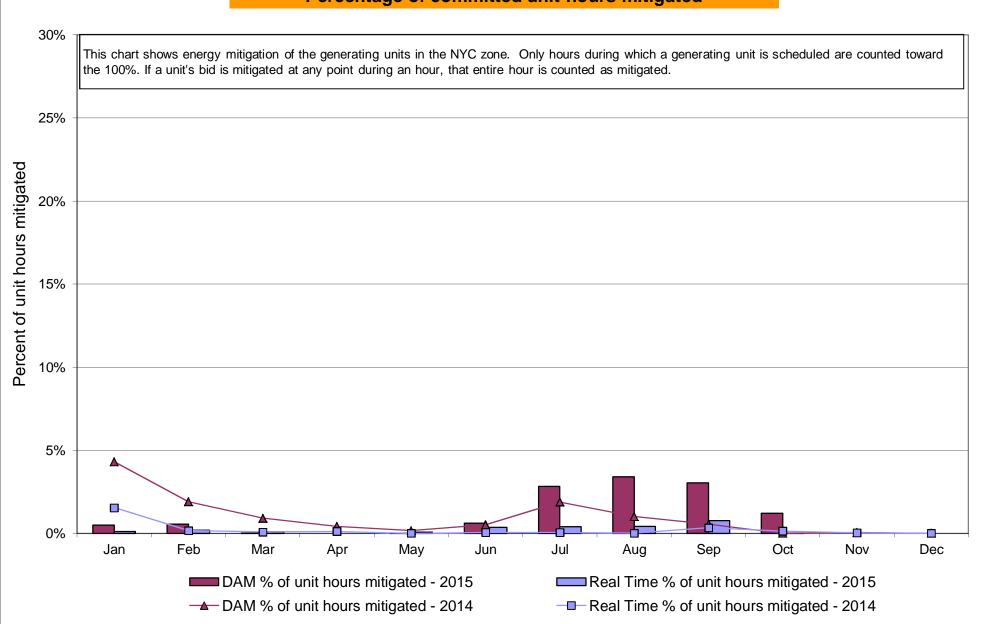

>0.00<br>0.00<br>0.00<br>0.00<br>0.00<br>0.04 | 5.66 3.41 3.08 0.91 0.21 0.21 7.67  3.57 0.98 2.25 0.17 0.02 0.02 7.62 0.21  3.23 0.60 2.09 0.05 0.00 0.00 7.31                                              | 9.41<br>3.76<br>4.40<br>0.27<br>0.14<br>0.14<br>8.21<br>4.32<br>2.99<br>0.25<br>0.13<br>0.00<br>0.00<br>10.36<br>0.20<br>4.47<br>3.10<br>0.42<br>0.20<br>0.00<br>0.00<br>10.39 | 7.04 3.82 3.58 0.89 0.53 0.53 7.74  2.86 2.46 0.00 0.00 0.00 0.00 9.42 0.20  4.51 4.12 0.00 0.00 0.00 0.00 0.00 0.00 0.00 0 | 5.73 3.82 2.45 0.95 0.60 0.60 7.12  6.51 3.48 3.62 1.39 0.15 0.15 9.99 0.17  8.45 4.14 5.23 1.69 0.16 0.16 10.94     |

Market Mitigation and Analysis Prepared: 11/2/2015 11:40 AM

# NYISO In City Energy Mitigation - AMP (NYC Zone) 2014 - 2015 Percentage of committed unit-hours mitigated









# NYISO LBMP ZONES



Market Mitigation and Analysis Prepared: 11/3/2015 9:54 AM

#### **Billing Codes for Chart 4-C**

| Chart - C Category Name                   | <b>Billing Code</b> | Billing Category Name                                                              |
|-------------------------------------------|---------------------|------------------------------------------------------------------------------------|
| Bid Production Cost Guarantee Balancing   | 81203               | Balancing NYISO Bid Production Cost Guarantee - Internal Units                     |
| Bid Production Cost Guarantee Balancing   | 81204               | Balancing NYISO Bid Production Cost Guarantee - External Units                     |
| Bid Production Cost Guarantee Balancing   | 81205