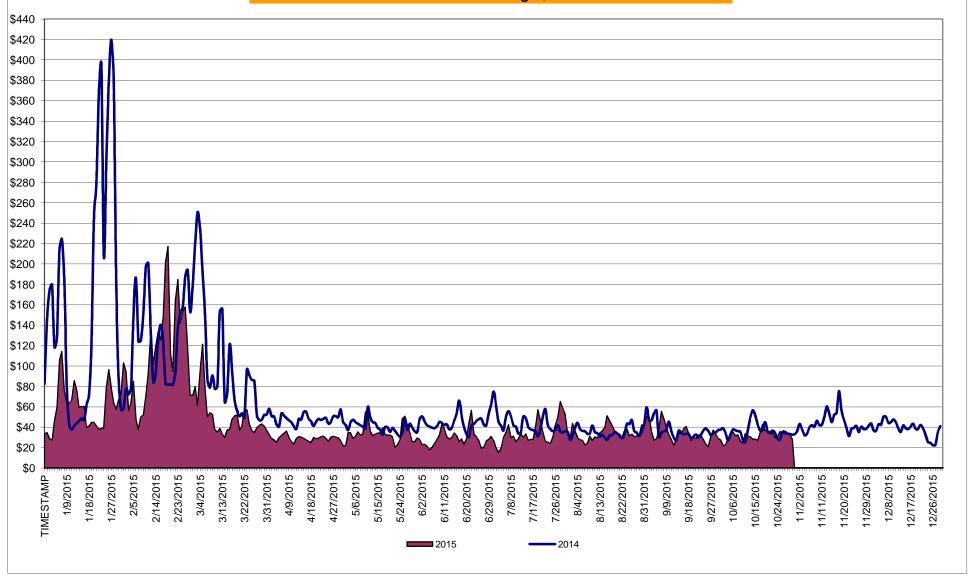

# Market Performance Highlights for October 2015

- LBMP for October is \$30.03/MWh; lower than \$34.39/MWh in September 2015 and \$35.61/MWh in October 2014.
  - Day Ahead and Real Time Load Weighted LBMPs are lower compared to September.
  - This is the lowest LBMP for the month of October during NYISO operation.
- October 2015 average year-to-date monthly cost of \$47.17/MWh is a 37% decrease from \$74.63/MWh in October 2014.
- Average daily sendout is 389 GWh/day in October; lower than 473 GWh/day in September 2015 and 394 GWh/day in October 2014.
- Natural gas prices were higher compared to the previous month and distillate prices were lower compared to the previous month.
  - Natural Gas (Transco Z6 NY) was \$2.16/MMBtu, up from \$2.09/MMBtu in September.
  - Jet Kerosene Gulf Coast was \$10.33/MMBtu, down from \$10.39/MMBtu in September.
  - Ultra Low Sulfur No.2 Diesel NY Harbor was \$10.53/MMBtu, down from \$10.79/MMBtu in September.
- Uplift per MWh is higher compared to the previous month.
  - Uplift (not including NYISO cost of operations) is \$0.11/MWh; higher than (\$0.14)/MWh in September.
    - The Local Reliability Share is \$0.33/MWh, higher than \$0.22 in September.
    - The Statewide Share is (\$0.22)/MWh, higher than (\$0.37)/MWh in September.
  - TSA \$ per NYC MWh is \$0.00/MWh.
  - Total uplift costs (Schedule 1 components including NYISO Cost of Operations) are higher than September.

#### Daily NYISO Average Cost/MWh (Energy & Ancillary Services)\*

2014 Annual Average \$69.31MWh October 2014 YTD Average \$74.63/MWh October 2015 YTD Average \$47.17/MWh

<sup>\*</sup> Excludes ICAP payments.