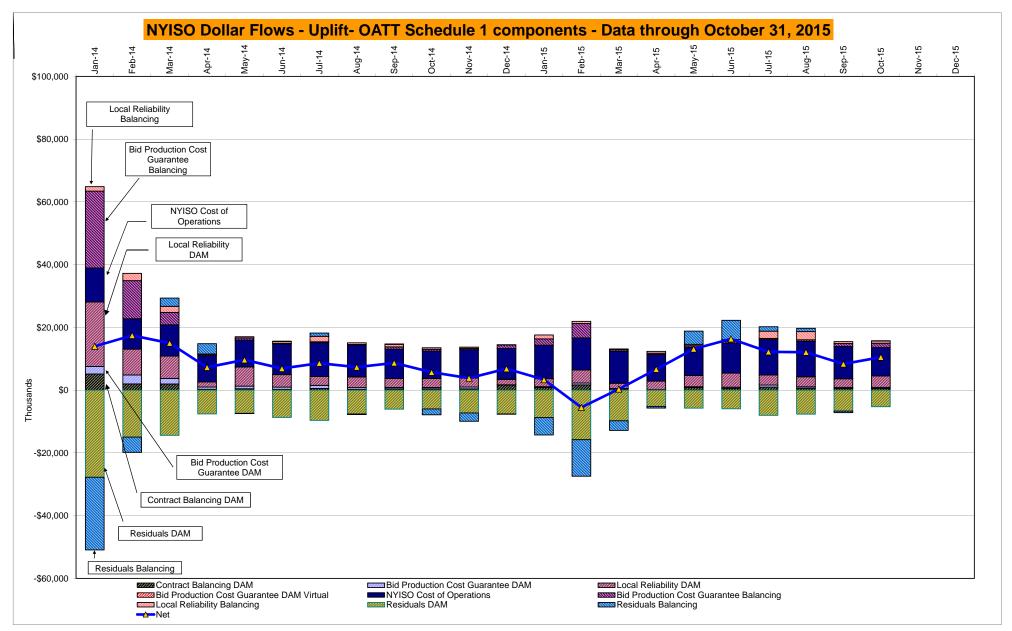

\* Excludes ICAP payments. Market Mitigation and Analysis Prepared: 11/5/2015 10:37 AM Data reflects true-ups thru June 2015.

DAM Contract Balancing amounts are for payments made to generating units to make them whole for being dispatched below their Day-Ahead schedule, as a result of out-of-merit dispatches.

DAM Bid Production Cost Guarantees for Virtual Transactions are included in the chart and are shown from the inception of Virtual Transactions. These values are small and cannot be identified on the chart.

DAM residuals consist of both energy and loss revenue collections and payments. By design, there is a net over collection of revenues due to the difference between the marginal losses paid to generation and the average losses charged to loads.